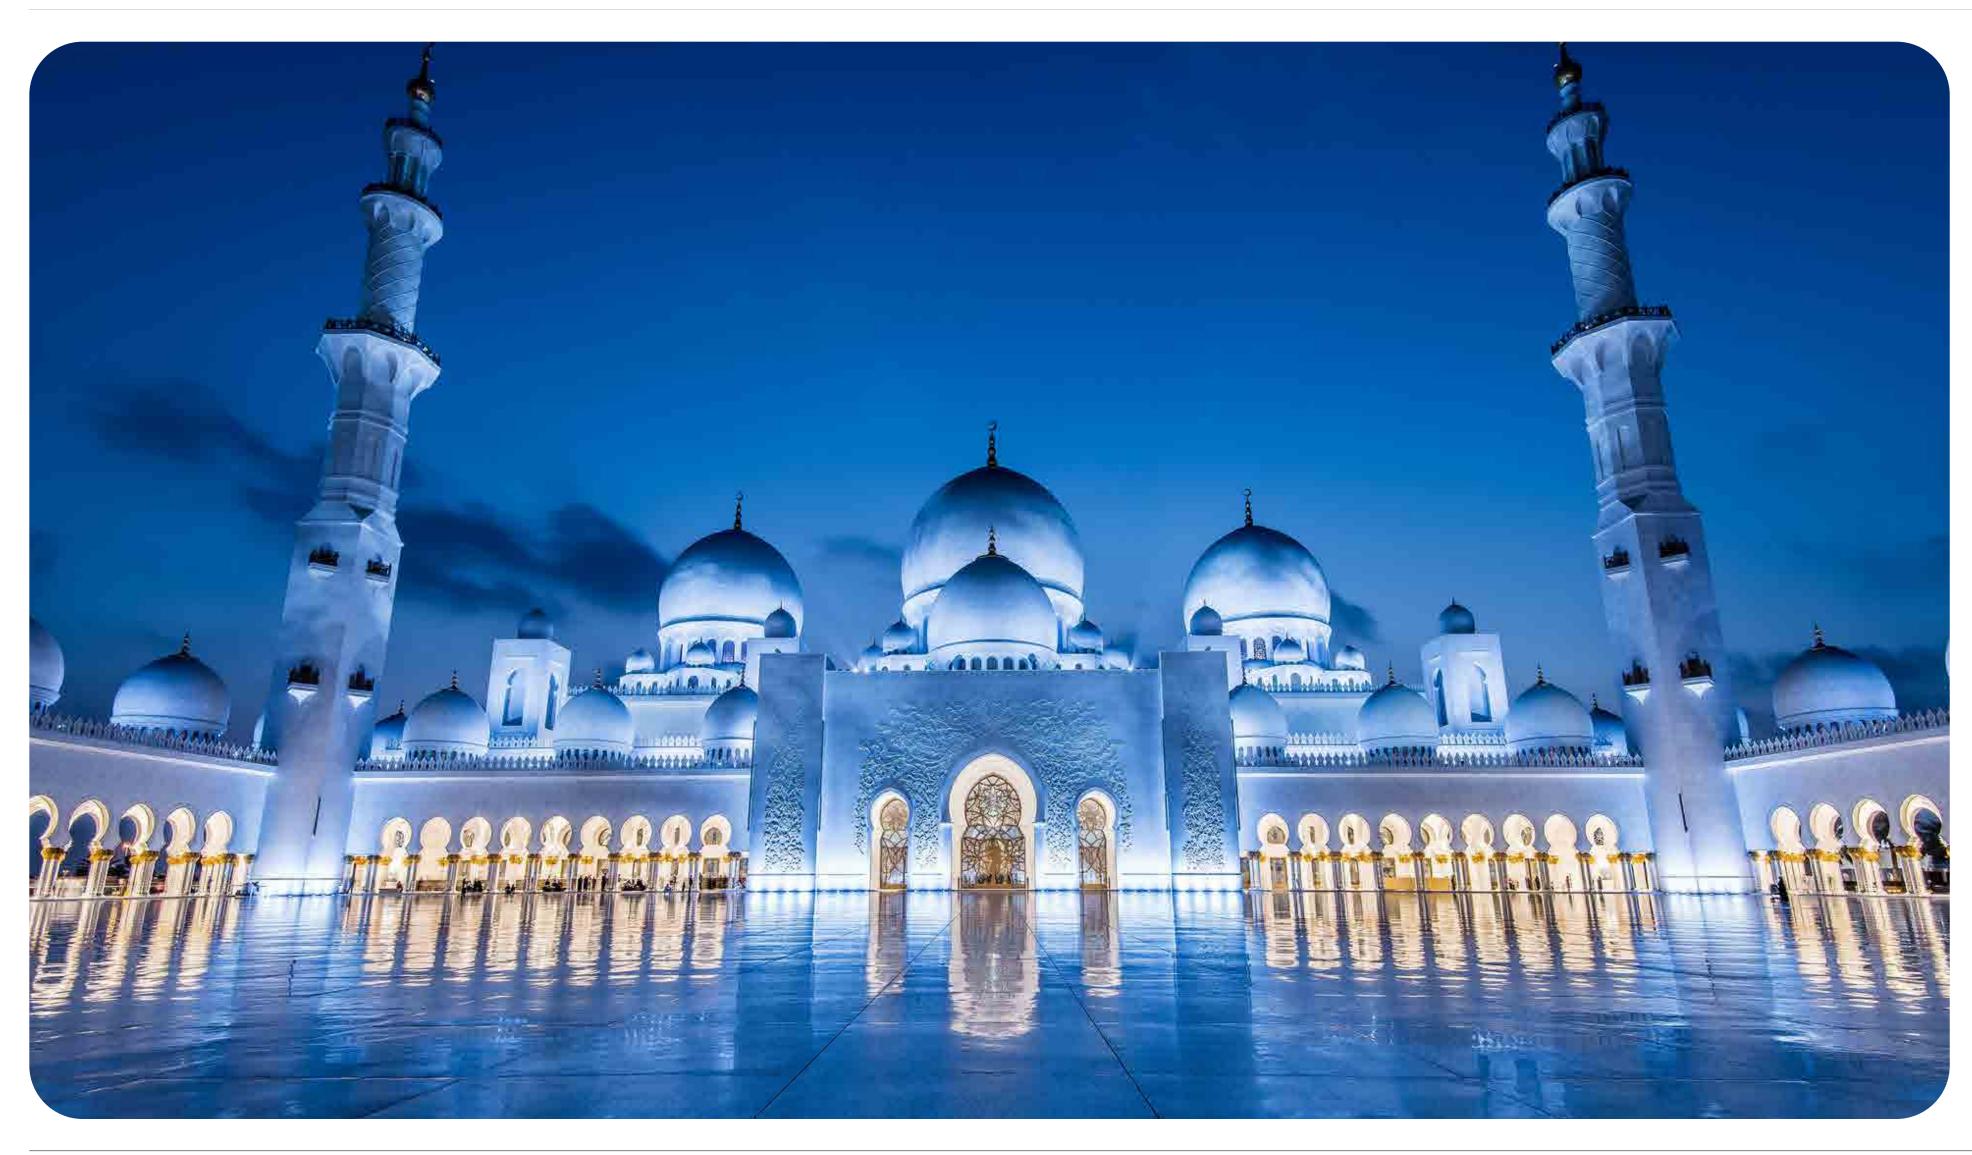

#### Sheikh Zayed Grand Mosque

| <b>-</b>       |                                  |
|----------------|----------------------------------|
| Location       | Abu Dhabi                        |
| Product        | LEDko EXT FullSpectrum with      |
|                | Dual Gobo Rotator,               |
|                | Inground Projector Refitting Kit |
| Light Designer | Speirs Major Light Architecture  |

#### Sheikh Zayed Grand Mosque

Location Abu Dhabi
Product LEDko EXT FullSpectrum with

Dual Gobo Rotator,

Inground Projector Refitting Kit

Light Designer Speir

Speirs Major Light Architecture