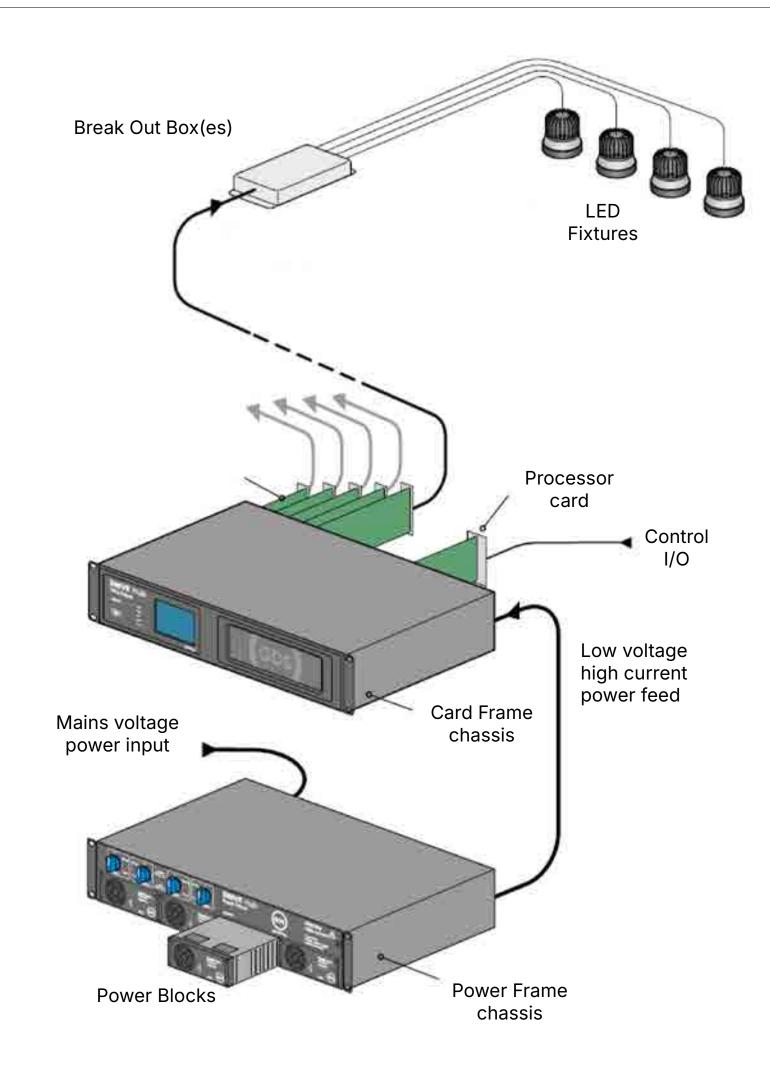

#### Drive Hub: safer and more efficient lighting management

With the acquisition of GDS, Coemar offers complete lighting solutions with maximum customization and management flexibility. The synergy between Coemar's LED technology and GDS' lighting control systems has led to the Drive Hub, a centralized driver system for LED lighting. Drive Hub stands out for its easy maintenance, 'always on' backup functions, and comprehensive device management. The system reduces energy consumption by over 96% and lowers management costs. It can deliver up to 12kW of power to luminaires over 100m away, offering dimmable lighting from a central location.

#### **Drive Hub Features**

**Reliability:** Lights remain on even if one power supply fails. The system manages heat and airflow, ensuring it stays cool and operational.

Maintenance: Components can be easily replaced, and the system sends error notifications via email for timely intervention.

### DRIVE HUB CONNECTION SYSTEM

Company profile 2025 coemar.com