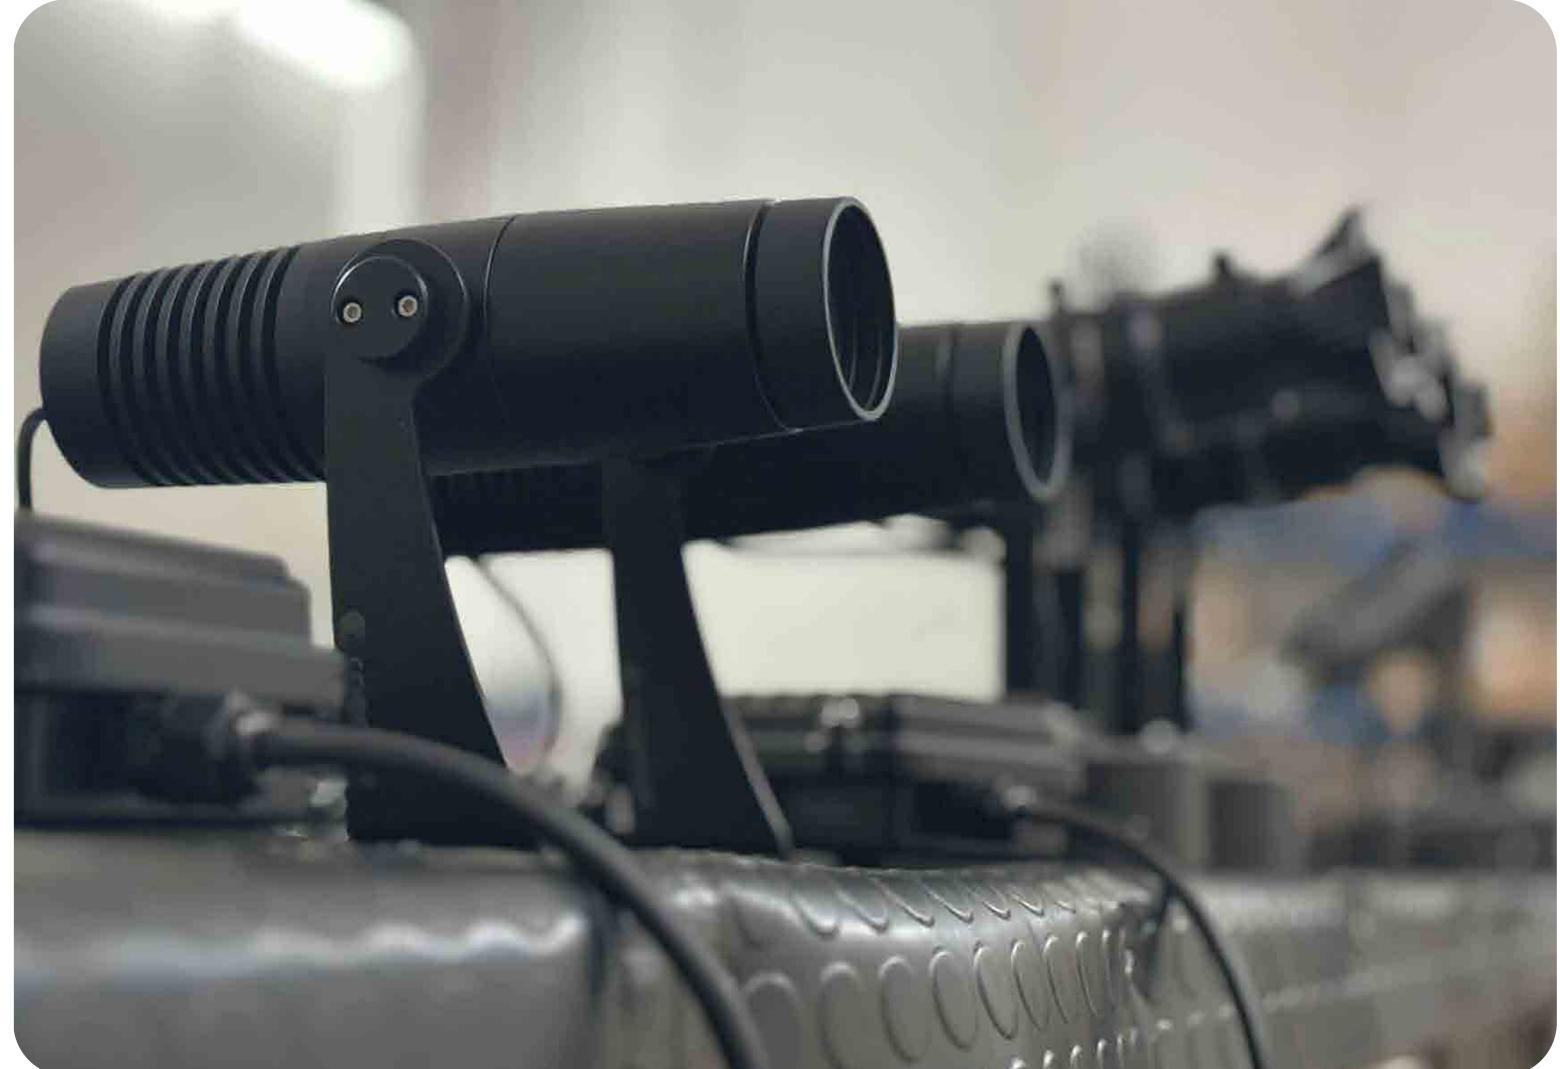

#### Model **Short Description** Category **LEDko**, the spot profile lighting fixture winner of major awards with Coemar patented technologies. Ellipsoidals Powers from 20W to 250W, available in Indoor IP20 or outdoor IP65 for outdoor permanent installation. LED sources available: Tungsten, Daylight, VariWhite, Color mixing up to 6 colors (Full Spectrum). LEDko DIM is the dimmable version of the LEDko. This version can be powered and controlLED traditional dimmers representing a perfect refitting solution in all installations where traditional dimmers are still in use. **iMagine**. High power is not always necessary and this is why iMagine was born. Anyone who needs a profiler or a wash with an incredible light emitted/power ratio must have our brand new iMagine. **LEDko SHHH** isd esigned with new electronics and OLED display, this product, a variant of the LEDko, has as its main feature the absence of the fan into the LED engine. It allows you to have all the functions of the LEDko but at the same time turns out to be a very silent product, suitable for any type of installation even LEDko LEDko SHHH LEDko EXT M LEDko EXT Profile where maximum silence and respect is required. Fresnel / PC Wide range of Fresnel and PC projectors with powers from 20W up to 340W. MiniLEDko Fresnel small and compact 20W with Zoom from 10 to 100 °. Risalto robust and compact series with low consumption and high performance, available with both **Otello** Developed to offer the best solution in the stage lighting field focusing on theatre and TV studios applications. The improved HD electronics with an advanced LED controller guarantees a smooth 20 bit dimming and an improved color mixing. The motorized zoom, modernized design and LCD screen create the most advanced projector of the Coemar LED Fresnel range. Risalto LED Mini LEDko Fresnel Otello HD/ Otello **Retrofit Lamps** If you want to switch your TV studio or theatre from halogen to LED, the ReLite Series is the perfect solution for you. Easy retrofitting, excellent white light quality, huge power savings with almost no heat generated and long life LED lamps are just some of the advantages offered by our ReLite Series. Mini ReLite LED ReLite LED HD ReLite LED Kit ReLite LED Kit DIM Moving Heads

## Products Overview

| Category         | Model                  |                   |                                            | Short Description                                                                                                                                                                                                                                                                                                                                                                                     |  |
|------------------|------------------------|-------------------|--------------------------------------------|-------------------------------------------------------------------------------------------------------------------------------------------------------------------------------------------------------------------------------------------------------------------------------------------------------------------------------------------------------------------------------------------------------|--|
| Linear Lights    |                        |                   |                                            | StripLite LED with high intesity full color LED chips RGBW. Orientable standing feet or quick camlok clamps on a modular guide with adjustable position. Weatherproof rating IP 20 or IP 65.                                                                                                                                                                                                          |  |
|                  | StripLite LED          |                   |                                            |                                                                                                                                                                                                                                                                                                                                                                                                       |  |
| Wash LED         |                        |                   |                                            | Wash light family is composed by: ParLite LED (LED version of a traditional PAR light) PinLite LED (smaller version of the ParLite LED) ParLite LED ACL with an ultra narrow 4 degree light beam PinSpot accent light perfect to highlight details Sunlite is a very bright, tunable fixture suitable for use as worklight in theaters, as industrial lighting as well as small/medium sports fields. |  |
|                  | Pin Spot / PinLite LED | ParLite LED / ACL | SunLite                                    |                                                                                                                                                                                                                                                                                                                                                                                                       |  |
| Effect Lights    |                        |                   |                                            | ParLite Strobe the perfect lightweight strobe ParLite LED with an aluminum body for a long lasting light source; with 7 LED rings individually controlLED in which you can use strobe and wash mode.  C4 LED strobe with RGBW color mixing with reflected light                                                                                                                                       |  |
|                  | ParLite LED Strobe     | C4 LED            |                                            |                                                                                                                                                                                                                                                                                                                                                                                                       |  |
| Image Projectors |                        | Now               |                                            | Spot projector range from 20W to 250W for high definition projections and to generate dynamic effects.                                                                                                                                                                                                                                                                                                |  |
|                  | Mini LEDko Spot        | LEDko EXT M       | LEDko EXT with dual gobo rotator LEDko EXT |                                                                                                                                                                                                                                                                                                                                                                                                       |  |
| Controls         |                        |                   |                                            | <b>Director 768</b> a simple controller for 24 fixtures, with a maximum of 32 channels each + dimmer (768 total DMX channels).  Pides Amplifier/onto isolator it can manage till 5 DMX nots                                                                                                                                                                                                           |  |