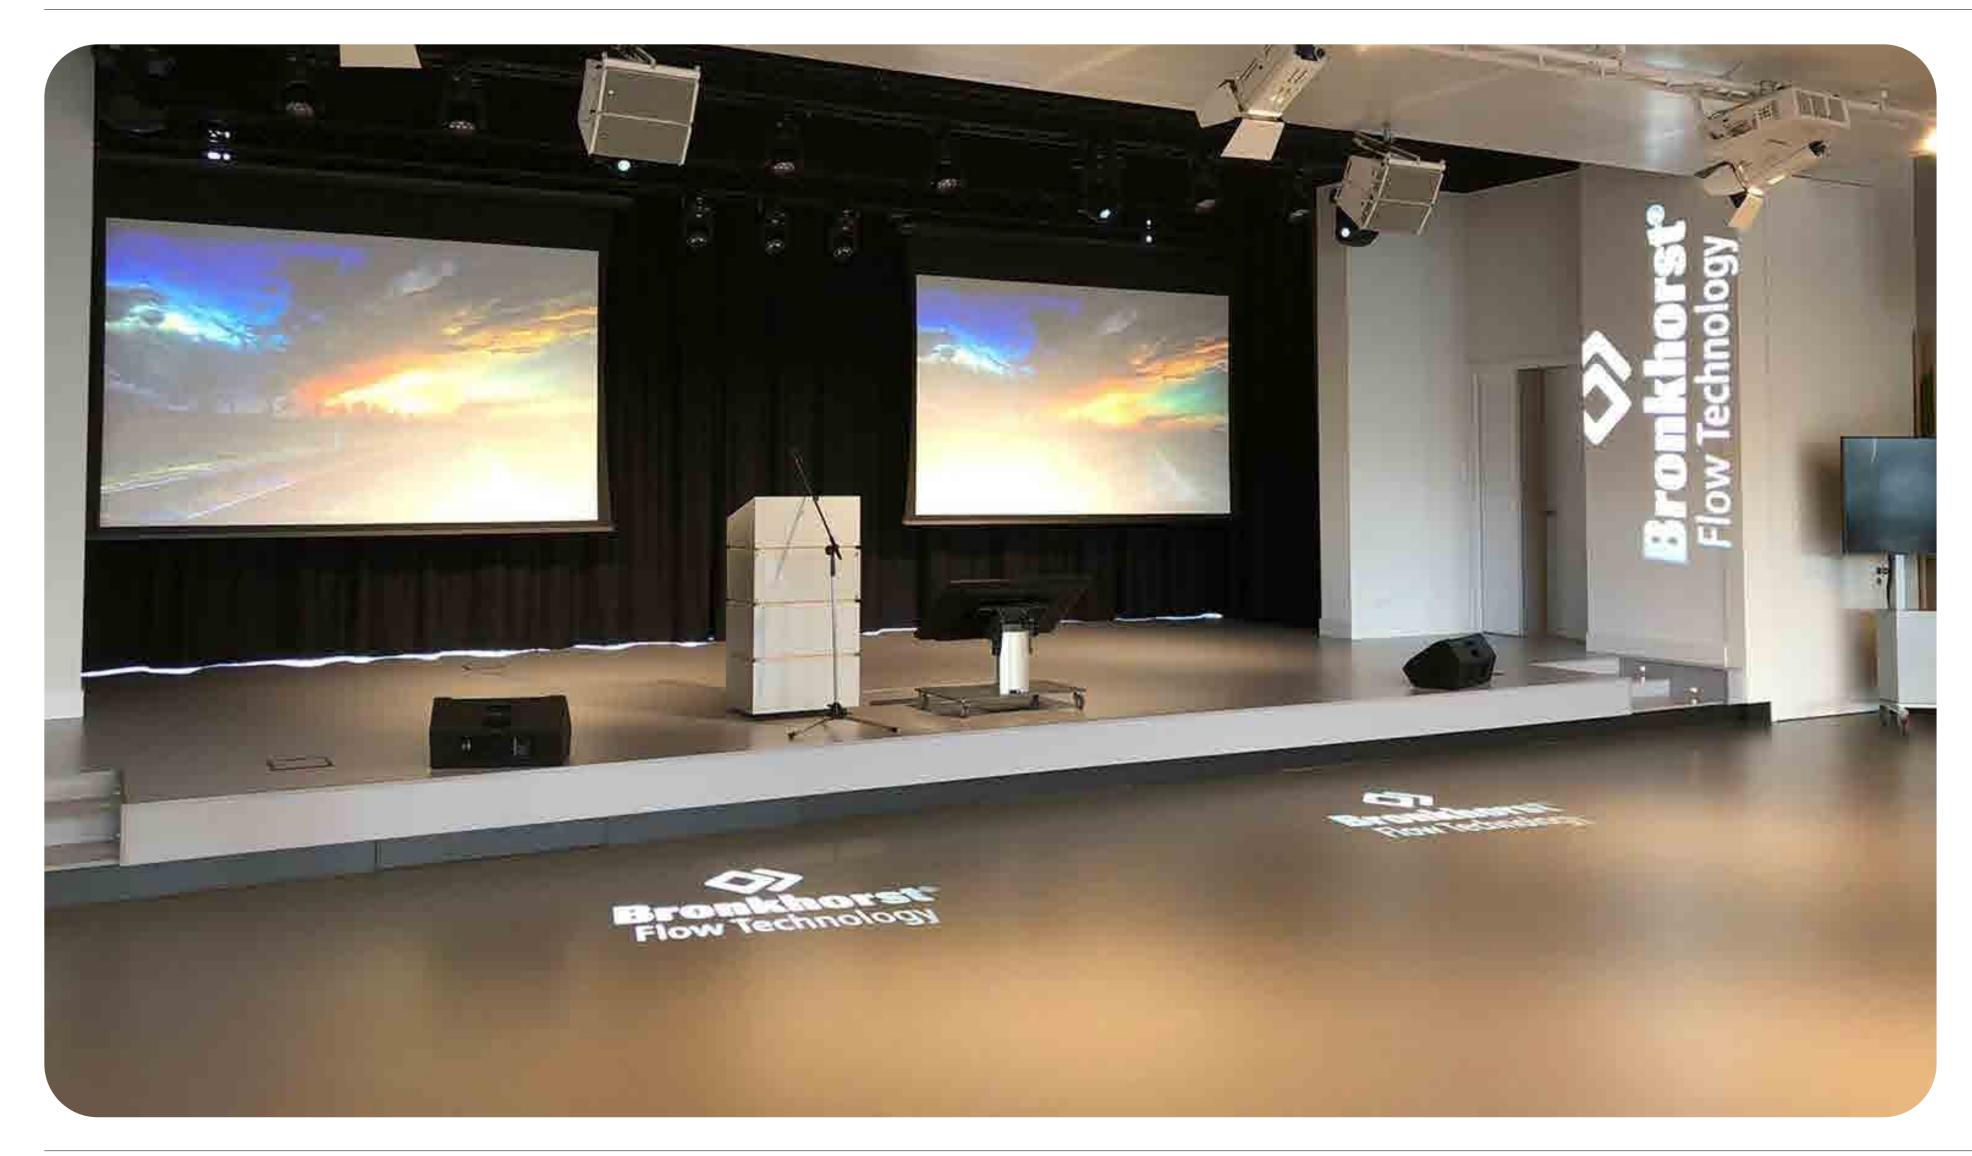

aters of Europe.In this spectacular theater we have instalLED the wireless version of our LEDko FullSpectrum 6 HD, which gives the possibility to manage the stage lights even without connecting the DMX control unit to the lighting fixtures. The LEDko FullSpectrum 6 HD stands out from the competition by generating a wide range of saturated and pastel colors. In addition to this, a dedicated DMX channel makes it easier for the user to control the white color temperature range from 2.700 to 6.500 K maintaining a CRI > 90.





### Municipal Theatre

Location Vicenza, Italy

Product LEDko Variwhite HD +









#### Opera House Dubai

Location

Product ParLite Led Tungsten

UAE

Light Designer Neo Light





#### Royal Albert Hall

Location London, UK
Product ParLite LED RGB



# Auditorium



#### Conference Room

LocationNetherlandsProductRisalto LED



# Musicals



### Pretty Woman

| Location | National Theatre Milan, Italy |
|----------|-------------------------------|
| Light    | Francesco Vignati             |
| Designer |                               |
| Product  | LEDko FullSpectrum 6 HD       |
| Rental   | AudioLux                      |
| Company  |                               |



## Fashion Shows



#### Benetton Rainbow Machine

| Location | Milan, Italy |  |
|----------|--------------|--|
| Product  | LEDko D      |  |





#### Sea World

| Location       | Abu Dhabi, UAE        |
|----------------|-----------------------|
| Product        | SunLite LED VW        |
| Light Designer | Fllisdon / Think Well |





#### Sea World

| Location       | Abu Dhab