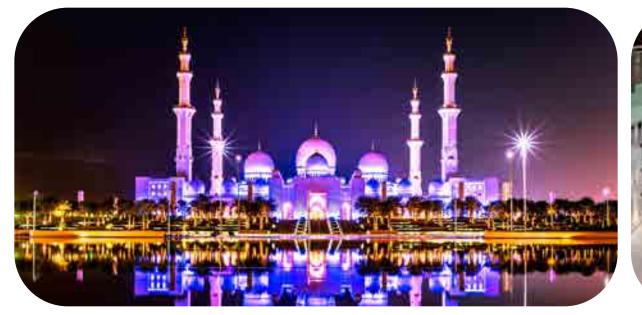

#### Sheikh Zayed Grand Mosque

| <b>-</b>       |                                  |
|----------------|----------------------------------|
| Location       | Abu Dhabi                        |
| Product        | LEDko EXT FullSpectrum with      |
|                | Dual Gobo Rotator,               |
|                | Inground Projector Refitting Kit |
| Light Designer | Speirs Major Light Architecture  |

#### Sheikh Zayed Grand Mosque

Location Abu Dhabi
Product LEDko EXT FullSpectrum with

Dual Gobo Rotator,

Inground Projector Refitting Kit

Light Designer Speir

Speirs Major Light Architecture