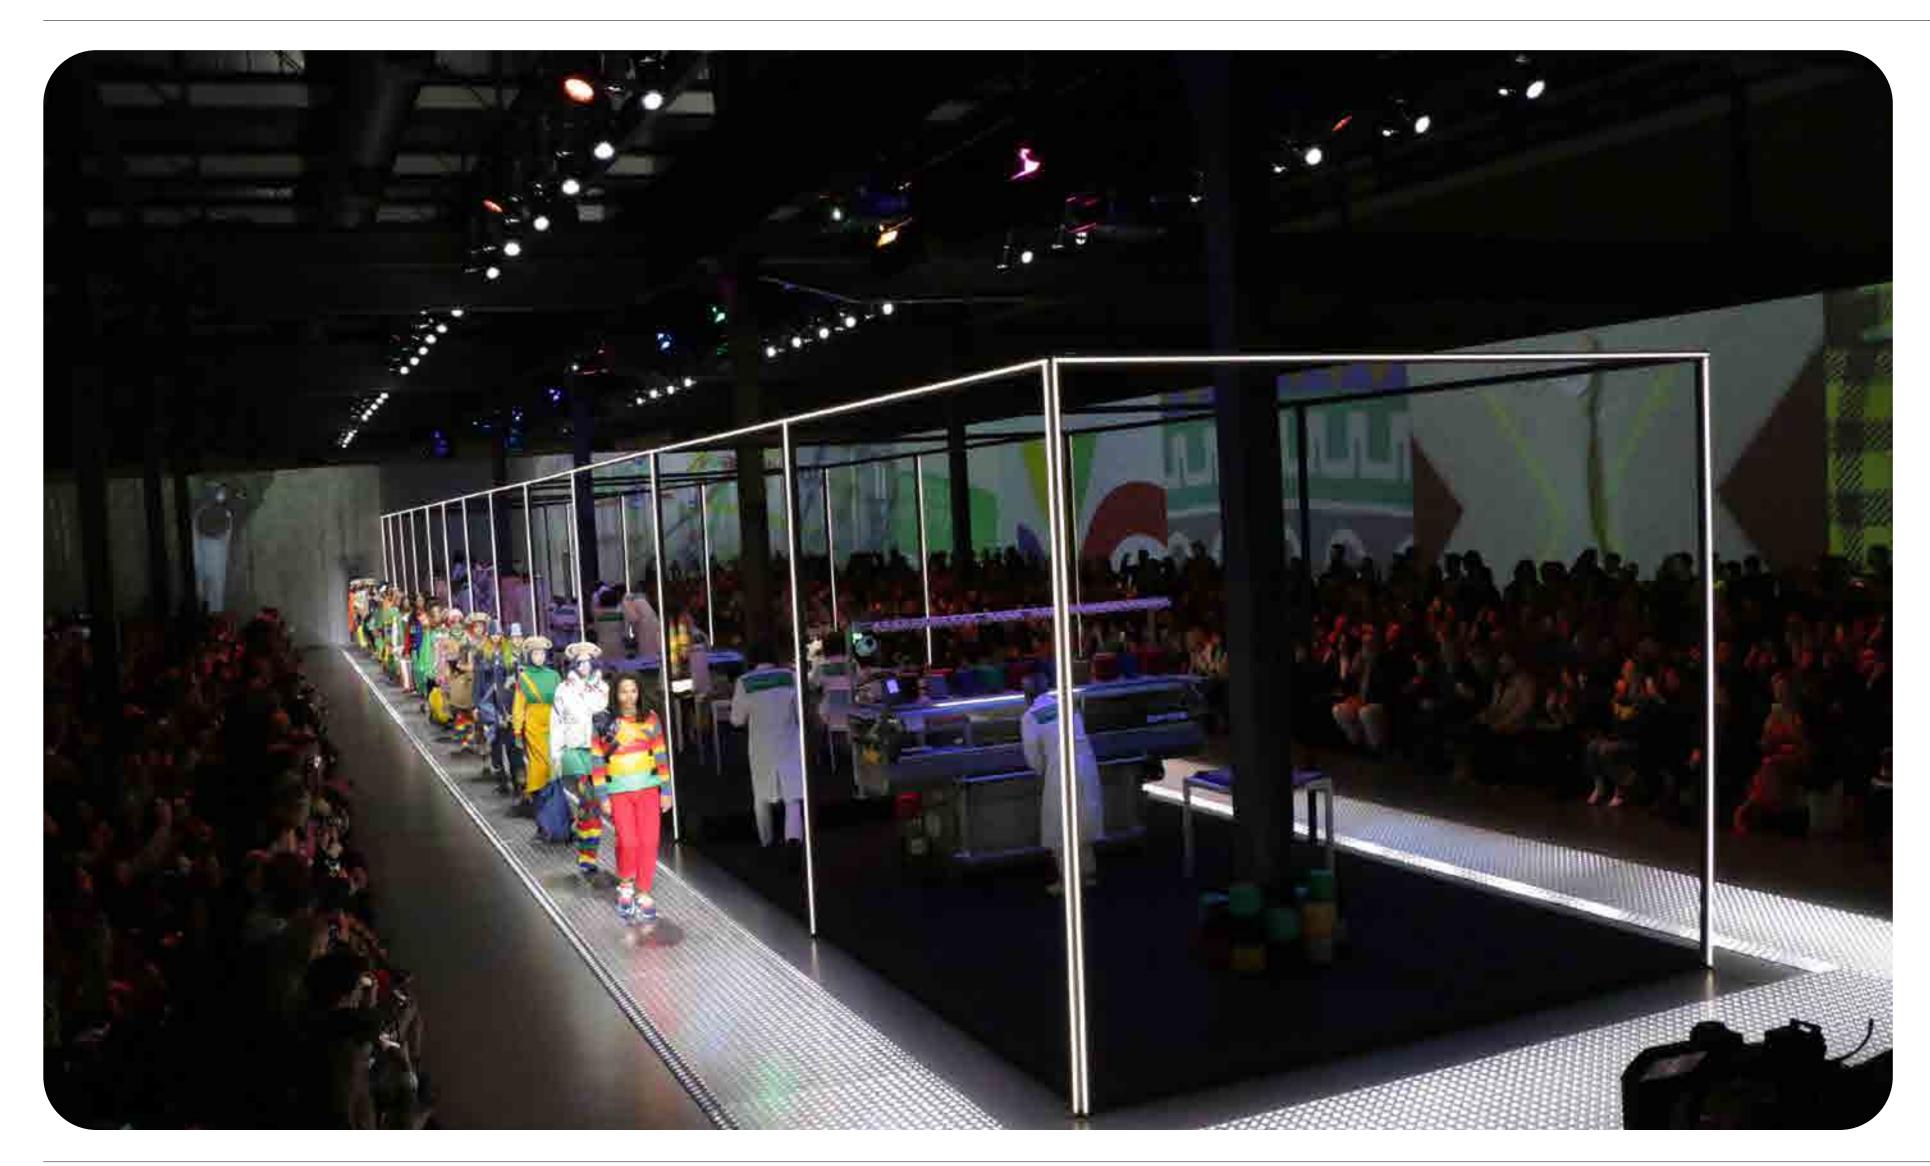

to control the white color temperature range from 2.700 to 6.500 K maintaining a CRI > 90.





### Municipal Theatre

Location Vicenza, Italy

Product LEDko Variwhite HD +









#### Opera House Dubai

Location

Product ParLite Led Tungsten

UAE

Light Designer Neo Light





#### Royal Albert Hall

Location London, UK
Product ParLite LED RGB



# Auditorium



#### Conference Room

LocationNetherlandsProductRisalto LED



# Musicals



### Pretty Woman

| Location | National Theatre Milan, Italy |
|----------|-------------------------------|
| Light    | Francesco Vignati             |
| Designer |                               |
| Product  | LEDko FullSpectrum 6 HD       |
| Rental   | AudioLux                      |
| Company  |                               |



## Fashion Shows



#### Benetton Rainbow Machine

| Location | Milan, Italy |  |
|----------|--------------|--|
| Product  | LEDko D      |  |





#### Sea World

| Location       | Abu Dhabi, UAE        |
|----------------|-----------------------|
| Product        | SunLite LED VW        |
| Light Designer | Fllisdon / Think Well |





#### Sea World

| Location       | Abu Dhabi, UAE        |
|----------------|-----------------------|
| Product        | SunLite LED VW        |
| Light Designer | Ellisdon / Think Well |





#### Sea World

| Location       | Abu Dhabi, UAE        |
|----------------|-----------------------|
| Product        | SunLite LED VW        |
| Light Designer | Ellisdon / Think Well |





#### Blue Planet

LocationCopenhagen - DenmarkProductLEDko T, StageLite Led FX RGBW

Light