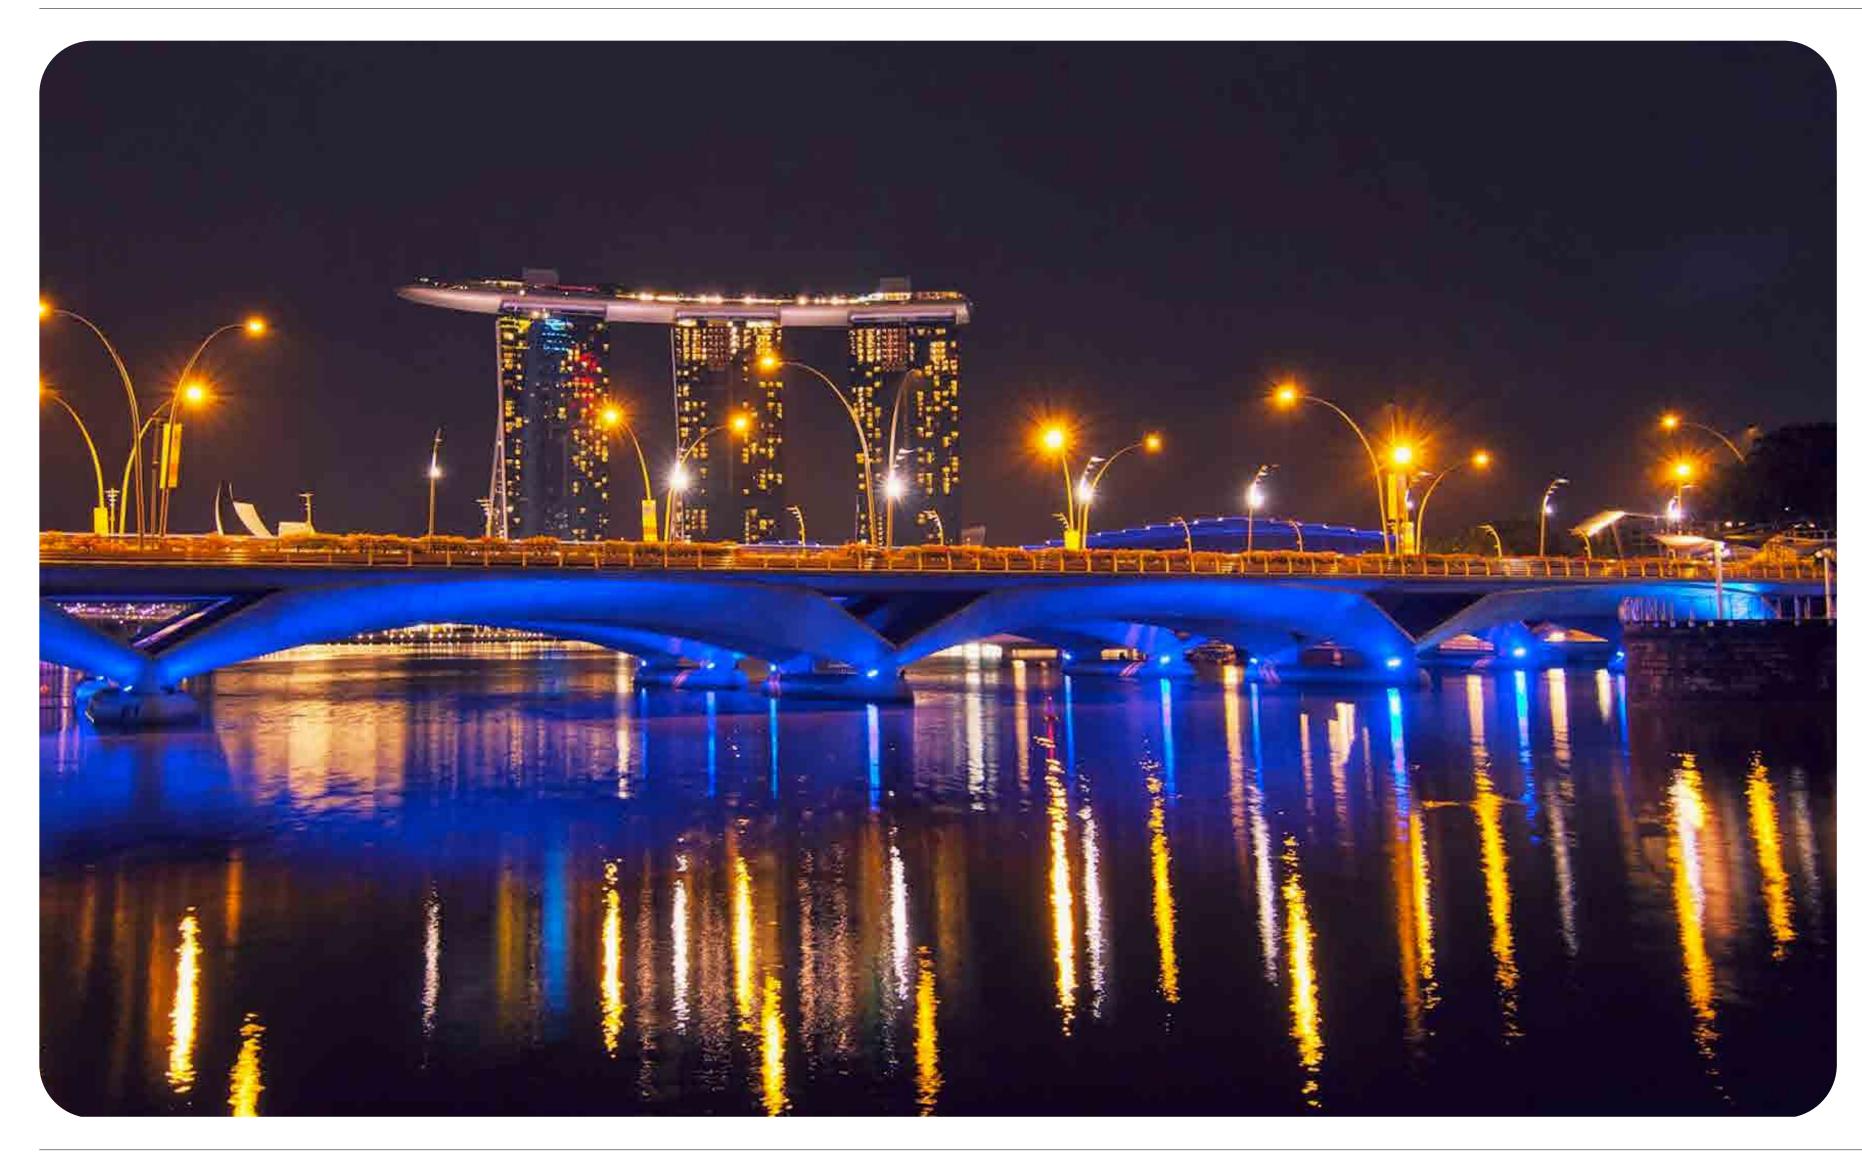

#### Esplanade Bridge

| Location | Singapore         |
|----------|-------------------|
| Product  | StageLite FX RGBW |

25