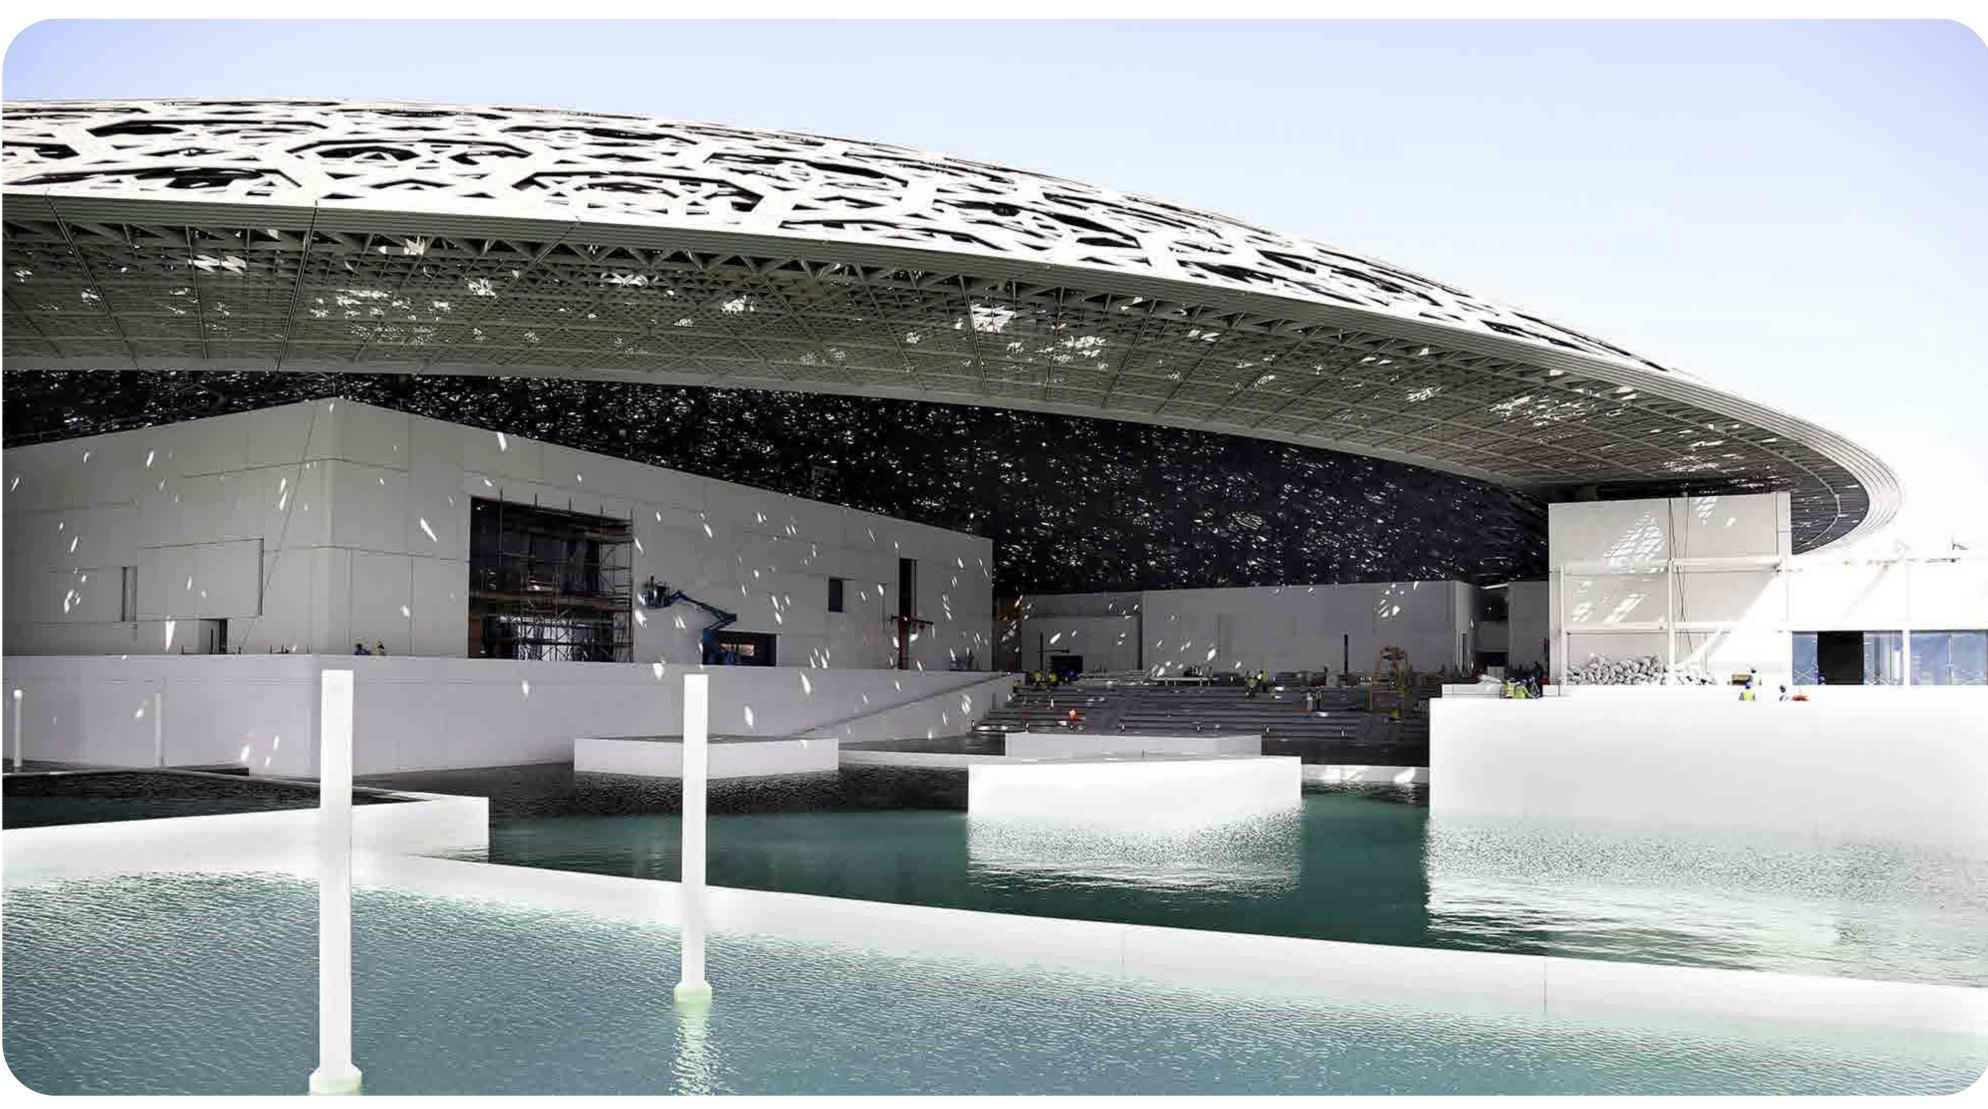

#### Louvre Museum Abu Dhabi

| Location | Abu Dhabi, UAE      |
|----------|---------------------|
| Product  | MiniLEDko Profile T |
|          | MiniLEDko Fresnel   |

#### Louvre Museum Abu Dhabi

| Location       | Abu Dhabi, UAE              |
|----------------|-----------------------------|
| Product        | MiniLEDko Profile T         |
|                | MiniLEDko Fresnel           |
| Light Designer | Tillotson Design Associates |