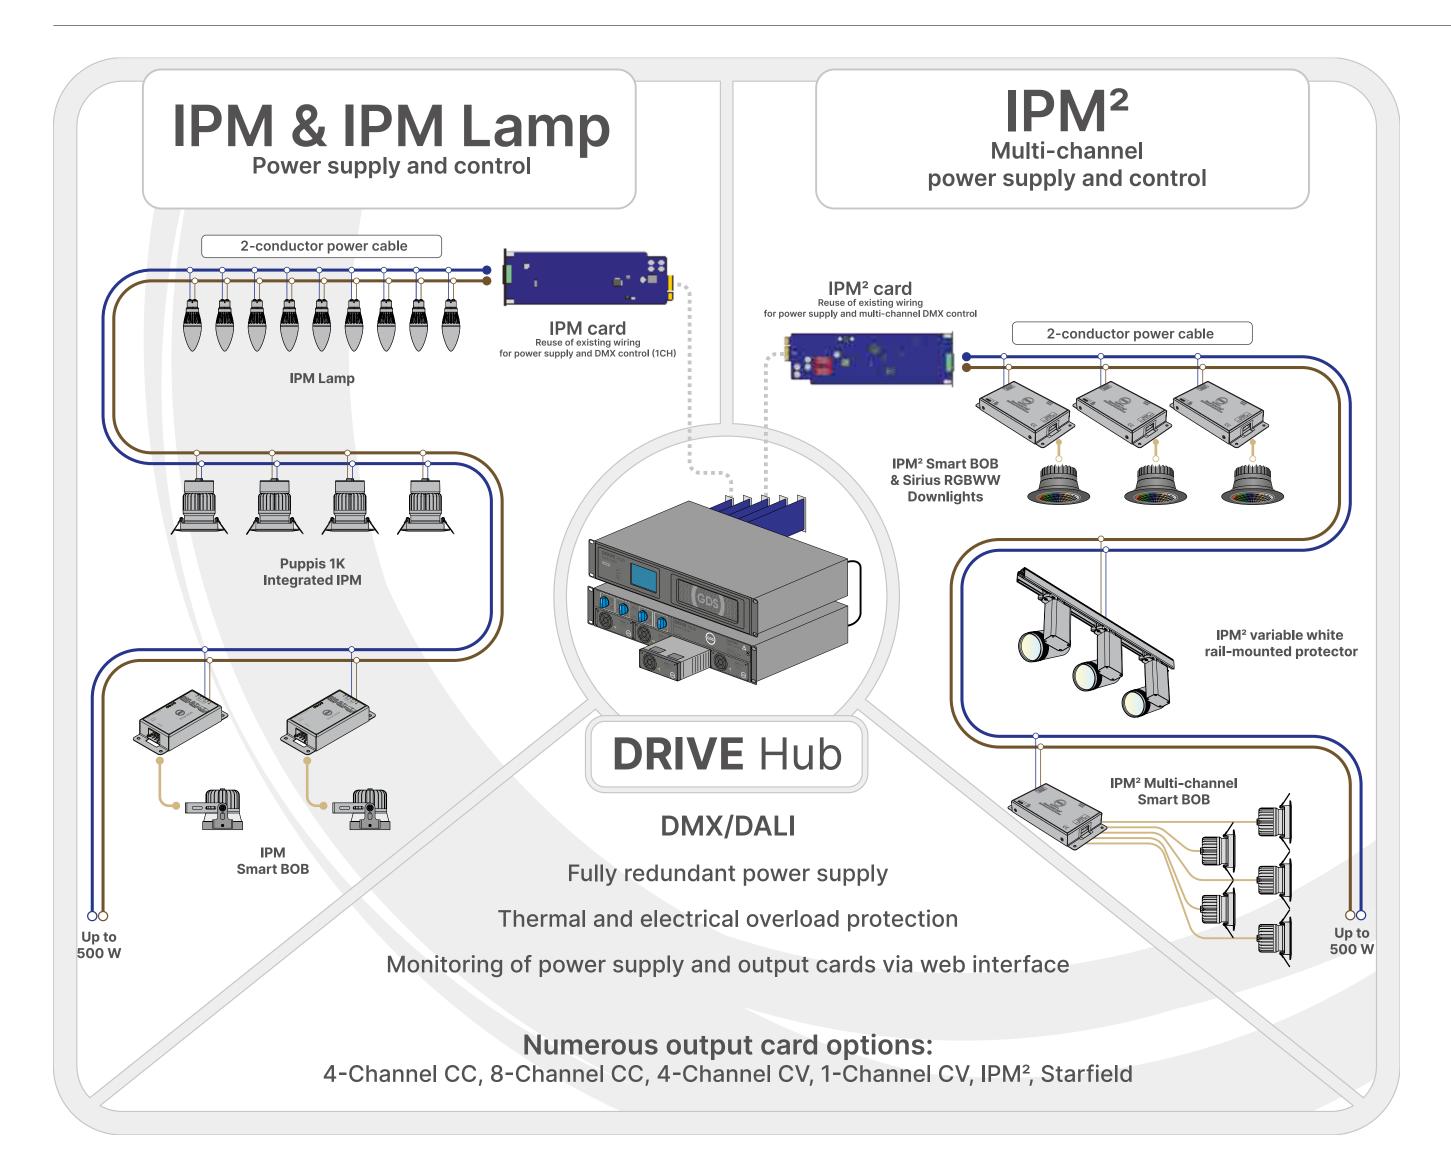

#### Drive Hub: safer and more efficient lighting management

With the acquisition of GDS, Coemar offers complete lighting solutions with maximum customization and management flexibility. The synergy between Coemar's LED technology and GDS' lighting control systems has led to the Drive Hub, a centralized driver system for LED lighting. Drive Hub stands out for its easy maintenance, 'always on' backup functions, and comprehensive device management. The system reduces energy consumption by over 96% and lowers management costs. It can deliver up to 12kW of power to luminaires over 100m away, offering dimmable lighting from a central location.

**Energy & Reporting**: Highly efficient power supplies (>96%) reduce energy consumption and costs. The system provides complete control and reports energy usage and status.

**IPM:** GDS's IPM technology controls fixtures over legacy mains wiring, useful for heritage projects. IPM2 allows encoding an entire DMX universe over one mains cable.

### DRIVE HUB CONNECTION SYSTEM

Company profile 2025 coemar.com