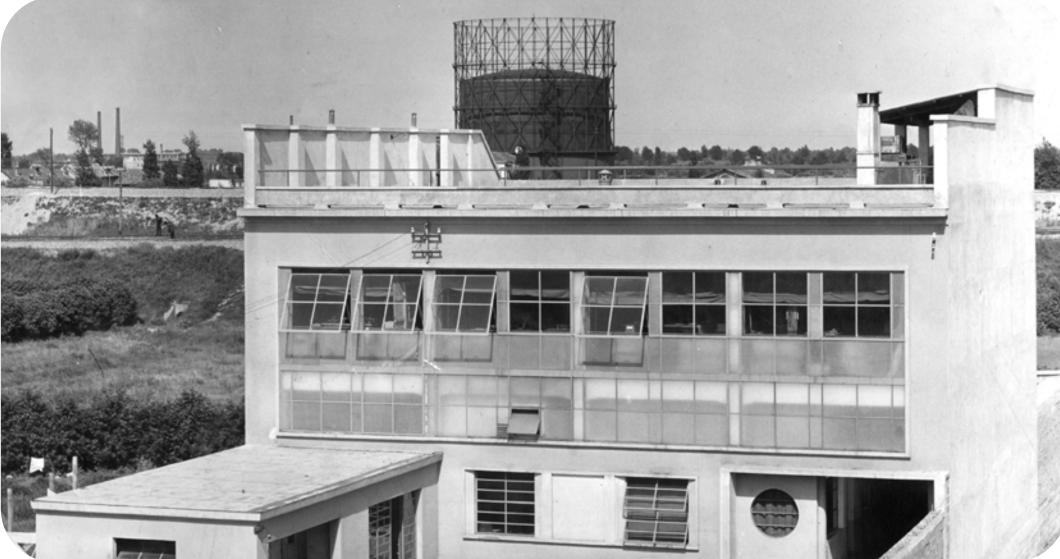

## Introducing Coemar

- 1. Coemar Production Department in early '30s
- 2. First Coemar Headquarters in Milan

Our roots dates back to the early 30s in Milan, Italy, where a small group of engineers felt the need to adopt an innovative approach for the design and development of professional solutions for lighting