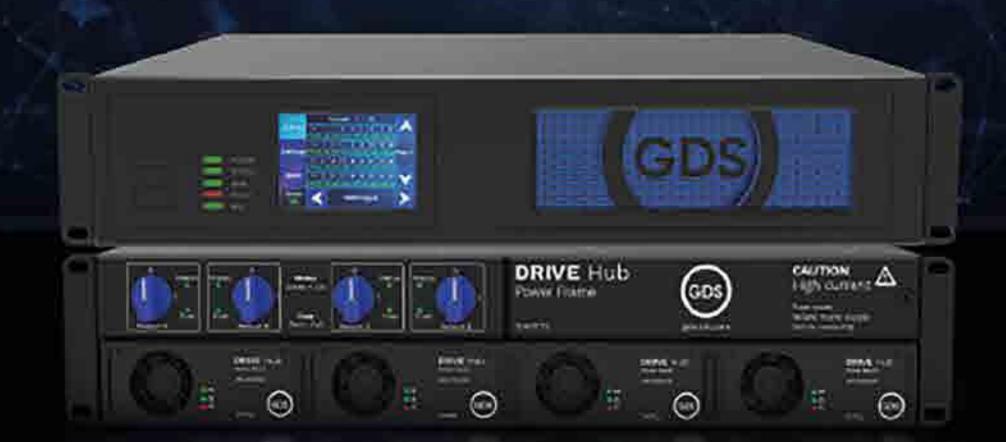

#### Drive Hub: safer and more efficient lighting management

With the acquisition of GDS, Coemar offers complete lighting solutions with maximum customization and management flexibility. The synergy between Coemar's LED technology and GDS' lighting control systems has led to the Drive Hub, a centralized driver system for LED lighting. Drive Hub stands out for its easy maintenance, 'always on' backup functions, and comprehensive device management. The system reduces energy consumption by over 96% and lowers management costs. It can deliver up to 12kW of power to luminaires over 100m away, offering dimmable lighting from a central location.

#### **Drive Hub Features**

**Reliability:** Lights remain on even if one power supply fails. The system manages heat and airflow, ensuring it stays cool and operational.

Maintenance: Components can be easily replaced, and the system sends error notifications via email for timely intervention.