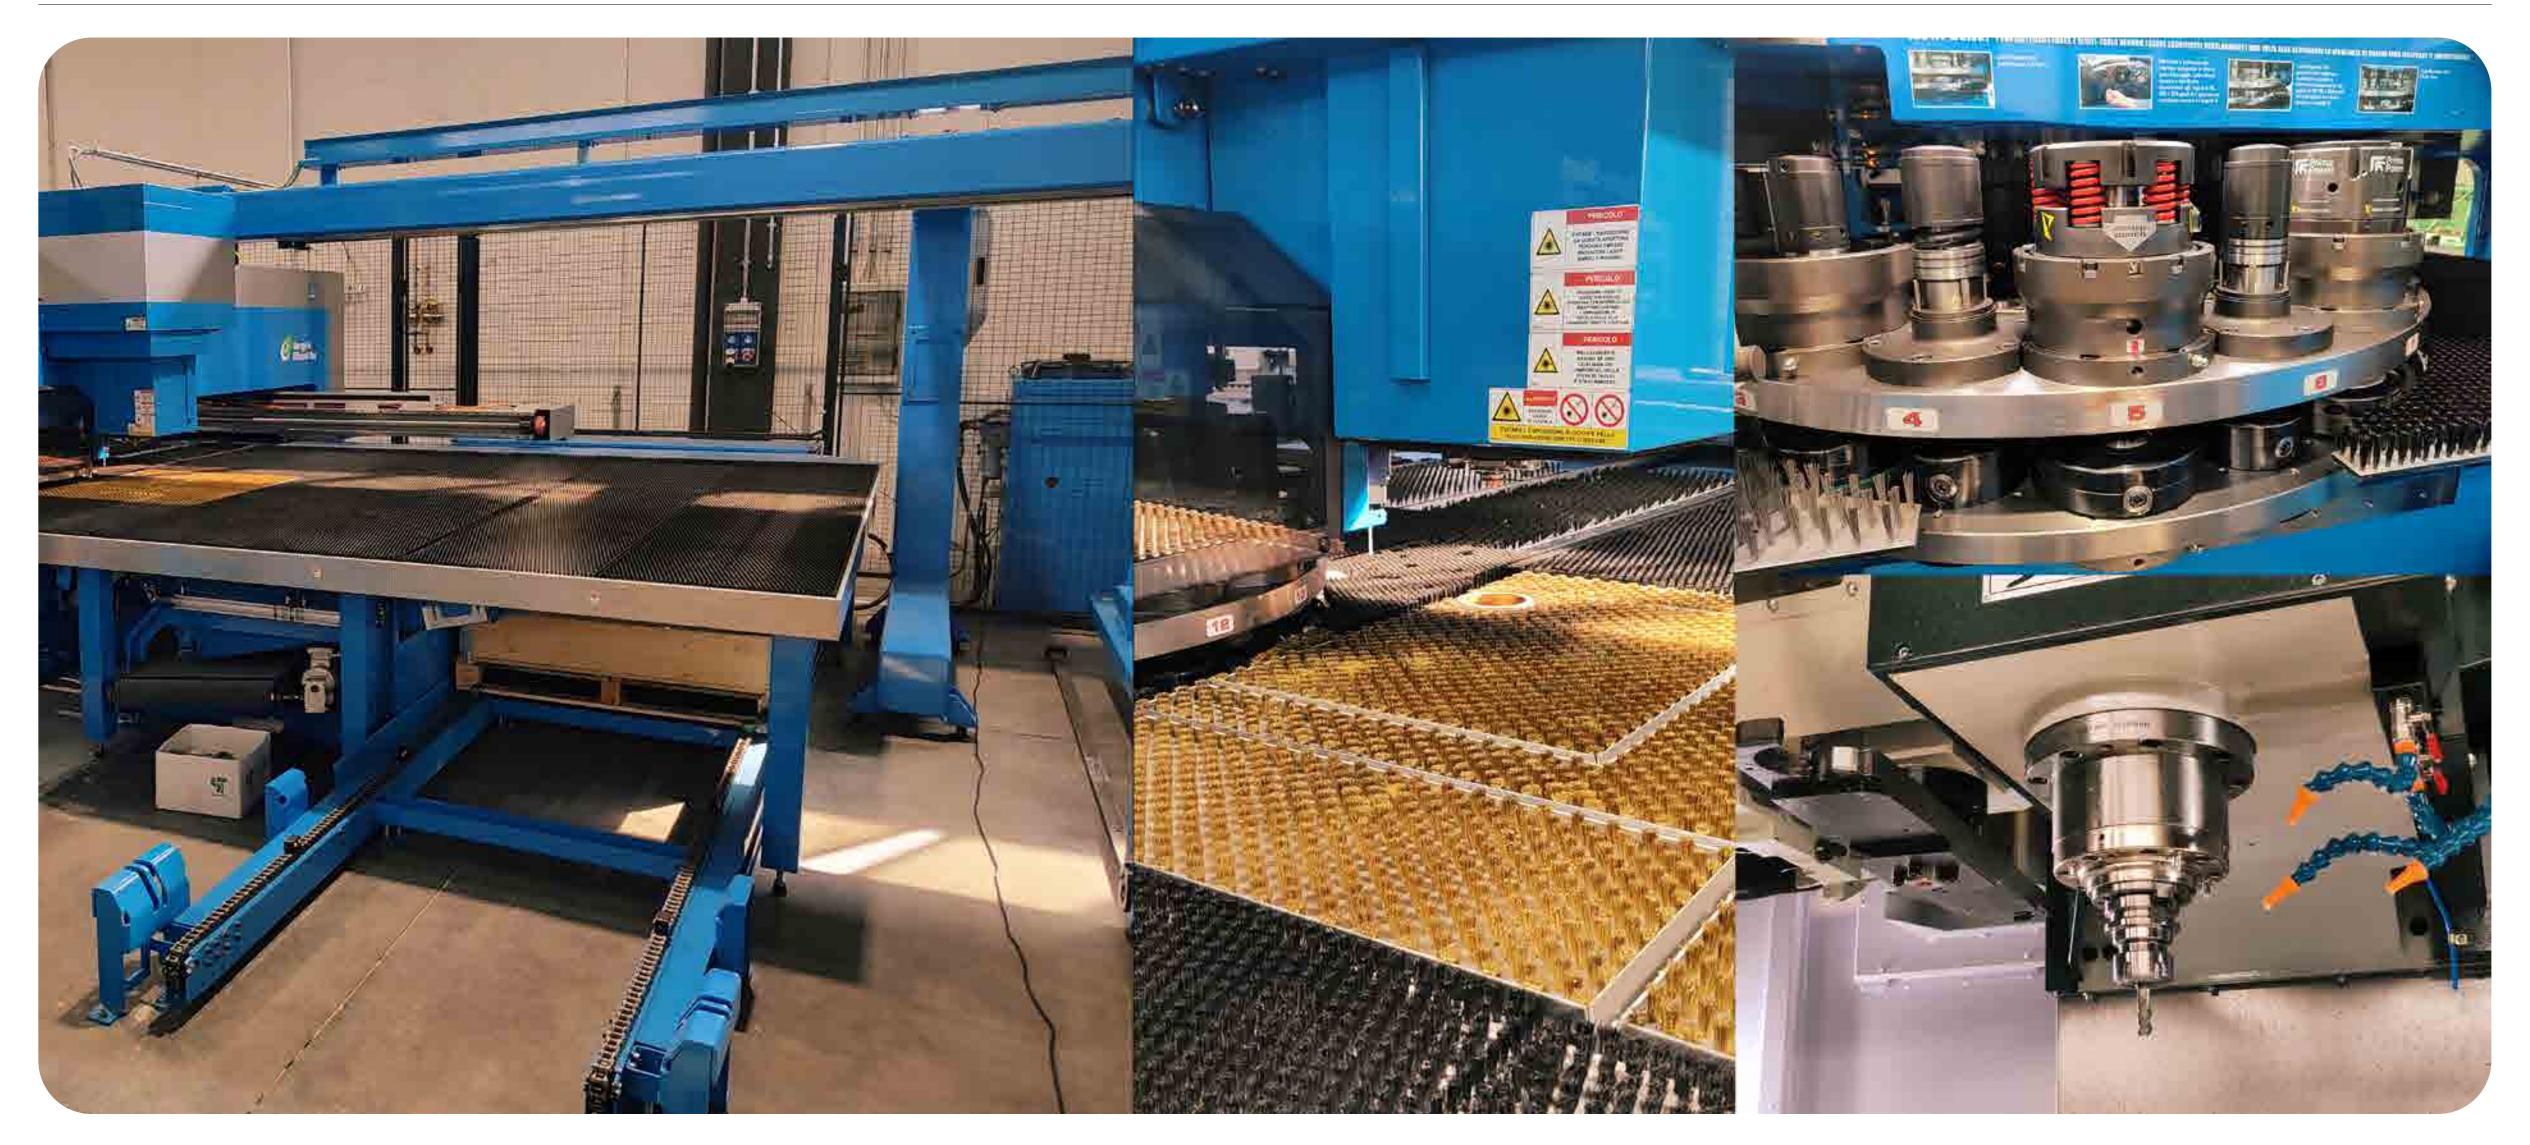

## Coemar Group

The second division, that produces metalwork, covers an area of **3.000 m**<sup>2</sup>. Here some pictures where we showcase various milling, CNC and turning machinery and laser cutting.