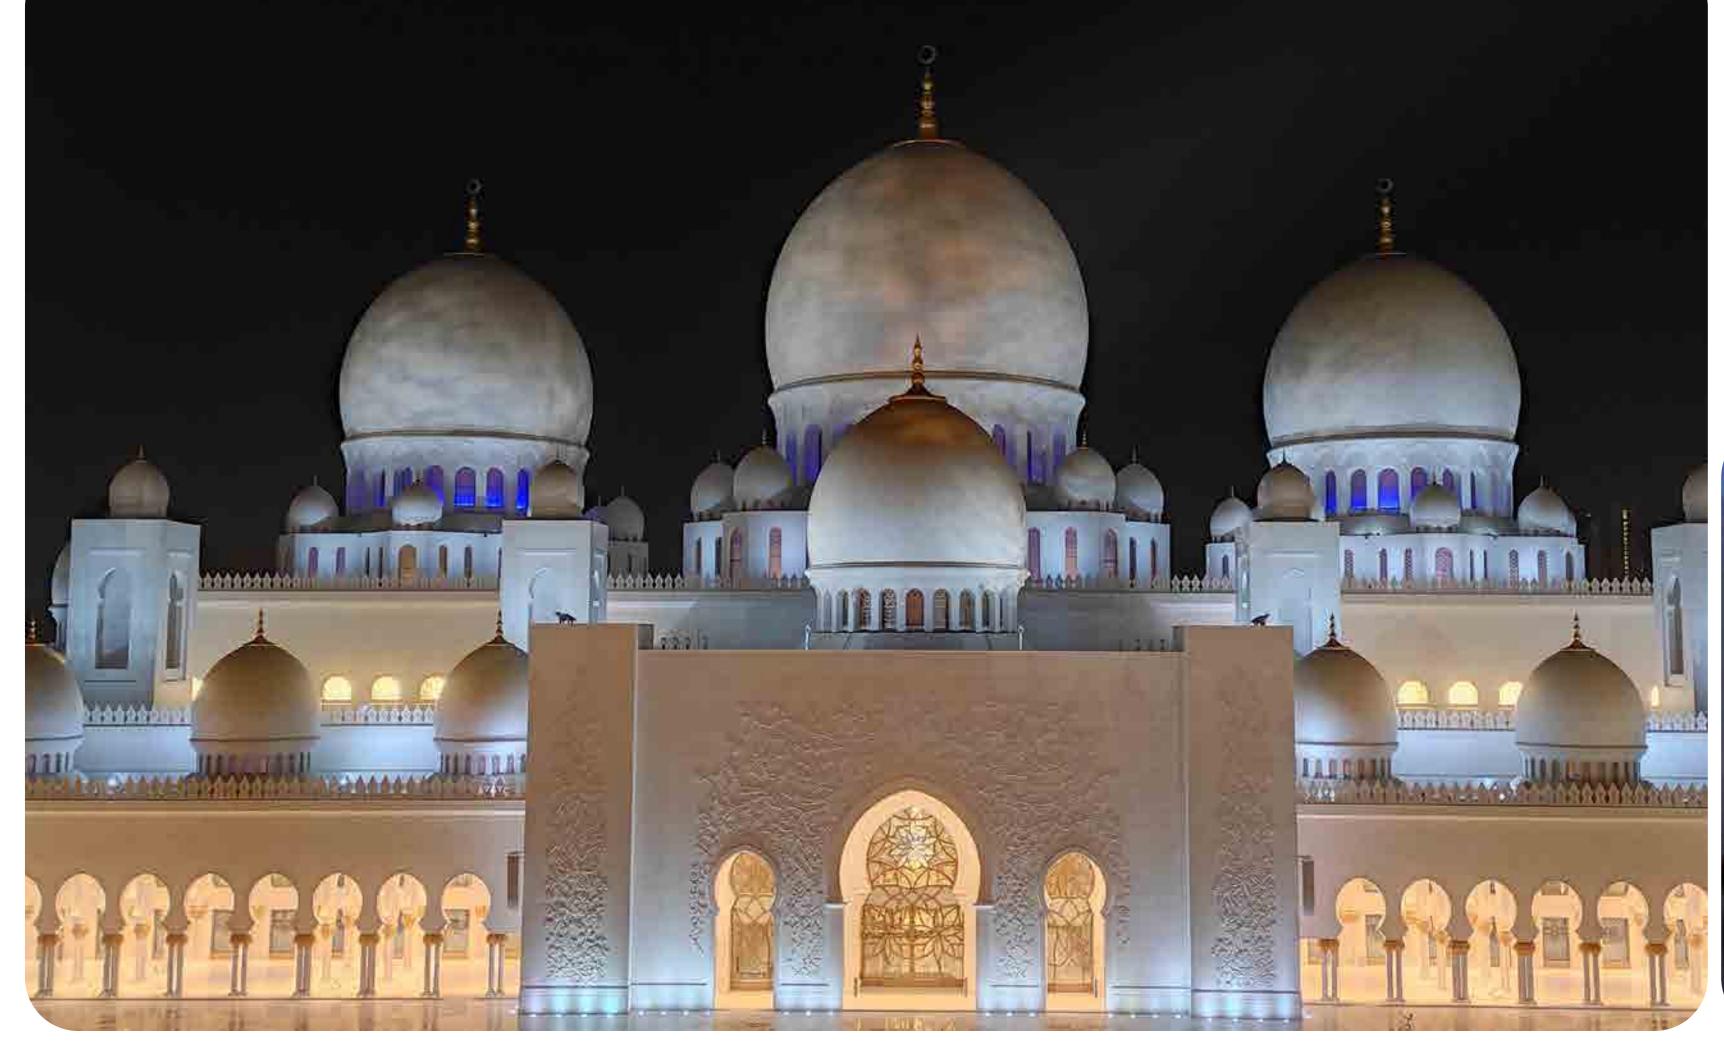

#### Sheikh Zayed Grand Mosque

| <b>-</b>       |                                  |
|----------------|----------------------------------|
| Location       | Abu Dhabi                        |
| Product        | LEDko EXT FullSpectrum with      |
|                | Dual Gobo Rotator,               |
|                | Inground Projector Refitting Kit |
| Light Designer | Speirs Major Light Architecture  |

#### Sheikh Zayed Grand Mosque

Location Abu Dhabi
Product LEDko EXT FullSpectrum with

Dual Gobo Rotator,

Inground Projector Refitting Kit

Light Designer Speir

Speirs Major Light Architecture