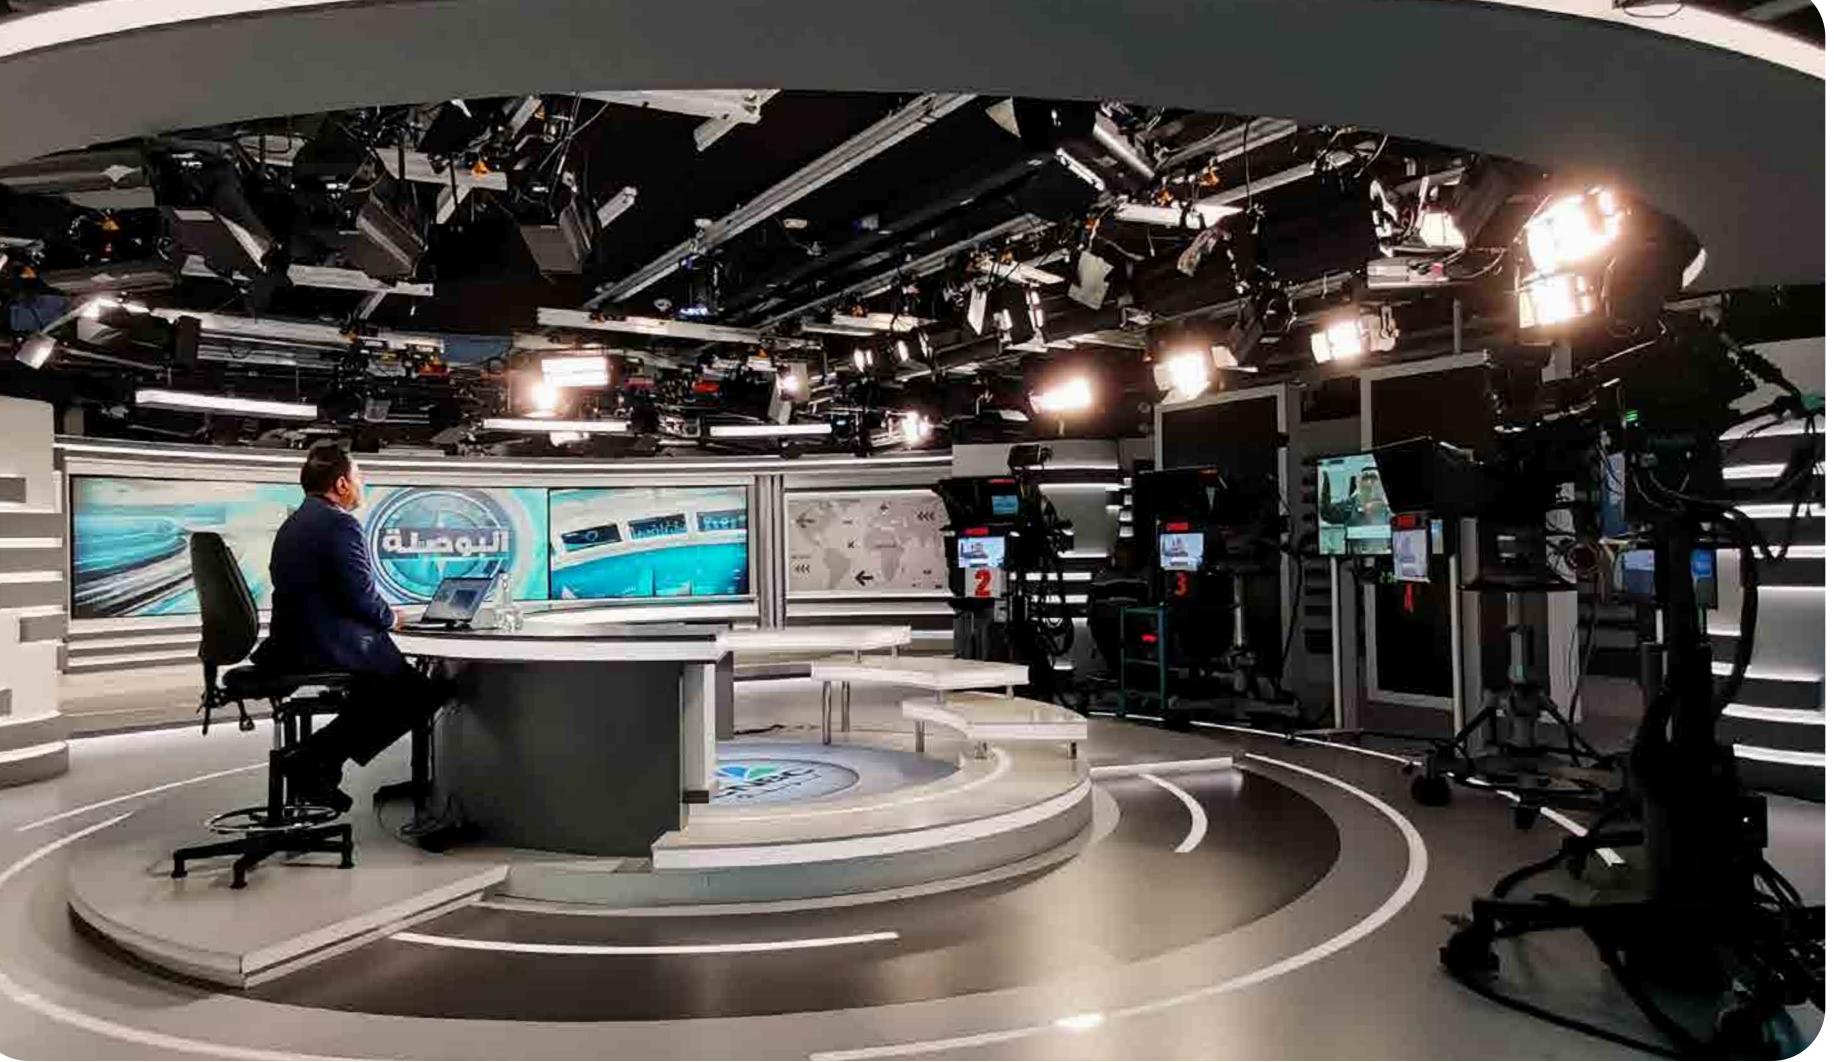

#### **CNBC TV Studios**

| Location | Dubai, UAE                  |
|----------|-----------------------------|
| Product  | Otello 6 HD VariWhite +,    |
|          | LEDko VariWhite HD +,       |
|          | SoftLite LED RGBW MK2,      |
|          | MiniLEDko Fresnel VariWhite |

#### TV Studio Qatar

| Location | Qatar, Saudi Arabia     |
|----------|-------------------------|
| Product  | LEDko VariWhite HD +,   |
|          | Otello 6 HD VariWhite + |

### Al Hurra TV

| Location | Dubai, UAE         |  |
|----------|--------------------|--|
| Product  | LEDko D Studio +,  |  |
|          | LEDko FullSpectrum |  |

55

Company profile 2025 coemar.com