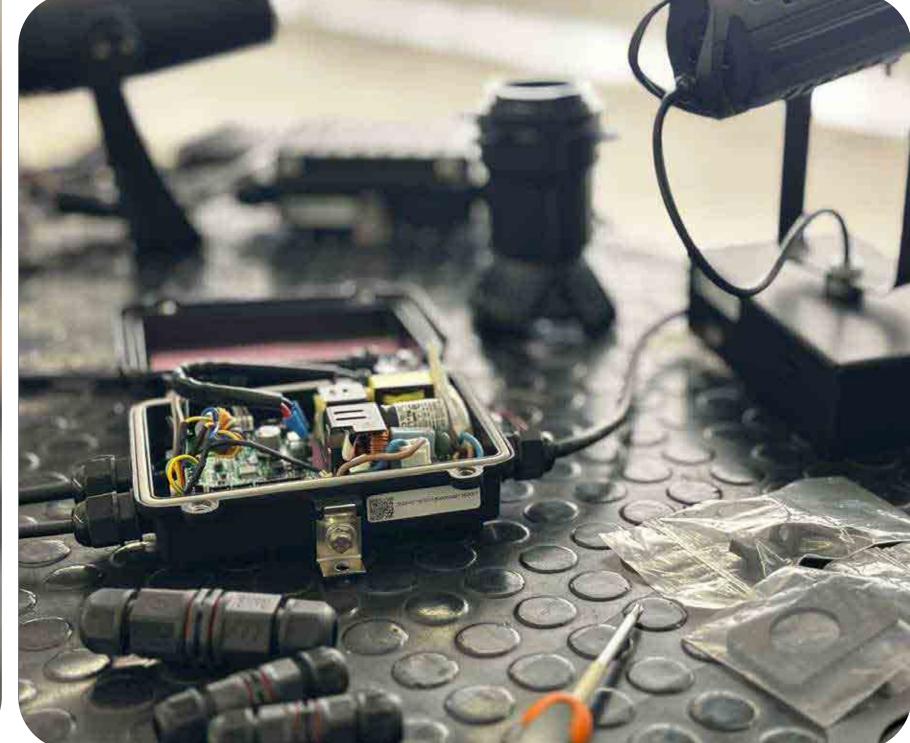

#### Two locations in Italy:

- Our main offices and HQ, where we employee over 60 people for engineering design, prototyping, marketing, assembling and administration as well as all our laboratories (photometrics, climate chambers, corrosion chamber, etc...)
- Our manufacturing site, where we have turning, milling, CNC machining & Prototyping processes, as well as support small batches cnc parts productions. Moreover, we have laser cutting, punching and bending. Our manufacturing capabilities include as well a department for potting and encapsulation of LED strips.