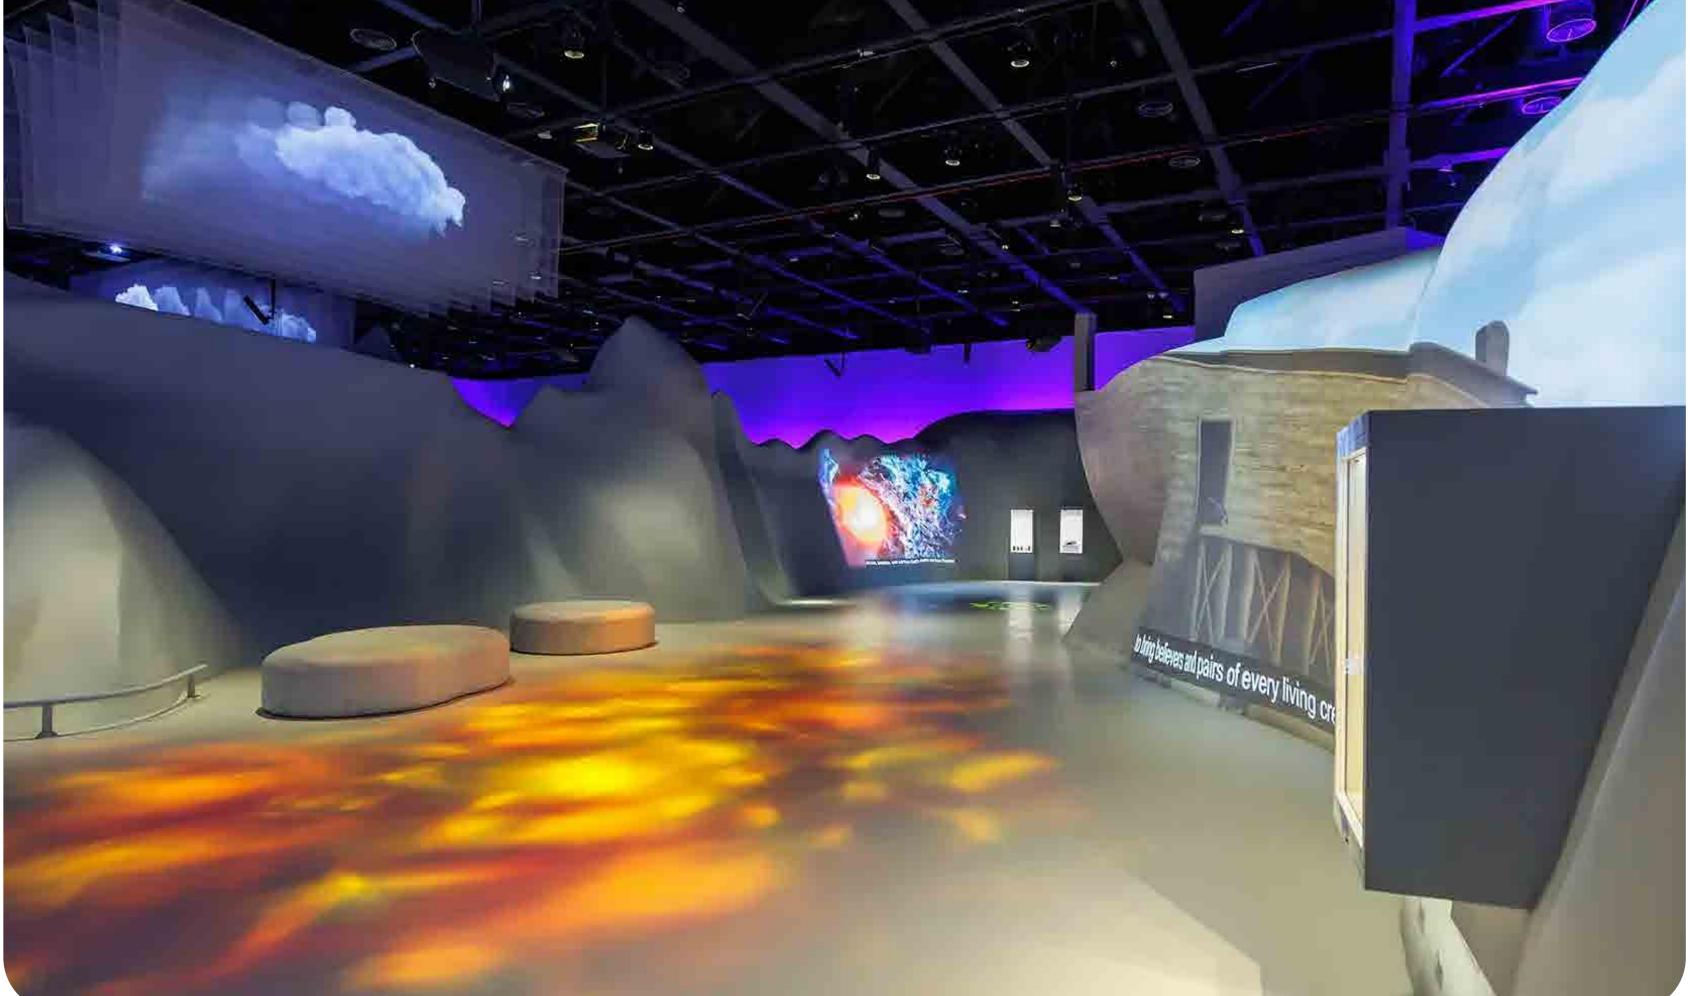

#### Creation Story Museum

| Location       | Medina, Saudi Arabia              |
|----------------|-----------------------------------|
| Product        | ParLite Led Series, LEDko M,      |
|                | FX Projector with fire effect kit |
|                | gobo                              |
| Light Designer | Belzner Holmes Und Partner        |

### Creation Story Museum

| Location       | Medina, Saudi Arabia              |
|----------------|-----------------------------------|
| Product        | ParLite Led Series, LEDko M,      |
|                | FX Projector with fire effect kit |
|                | gobo                              |
| Light Designer | Belzner Holmes Und Partner        |