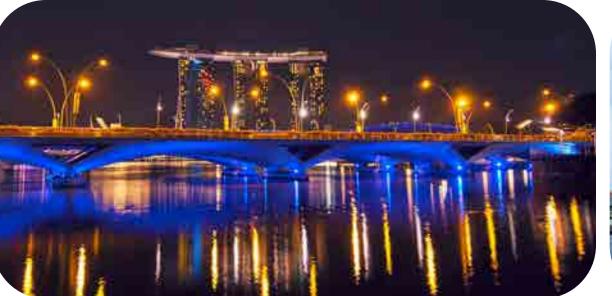

#### Esplanade Bridge

| Location | Singapore         |
|----------|-------------------|
| Product  | StageLite FX RGBW |

25