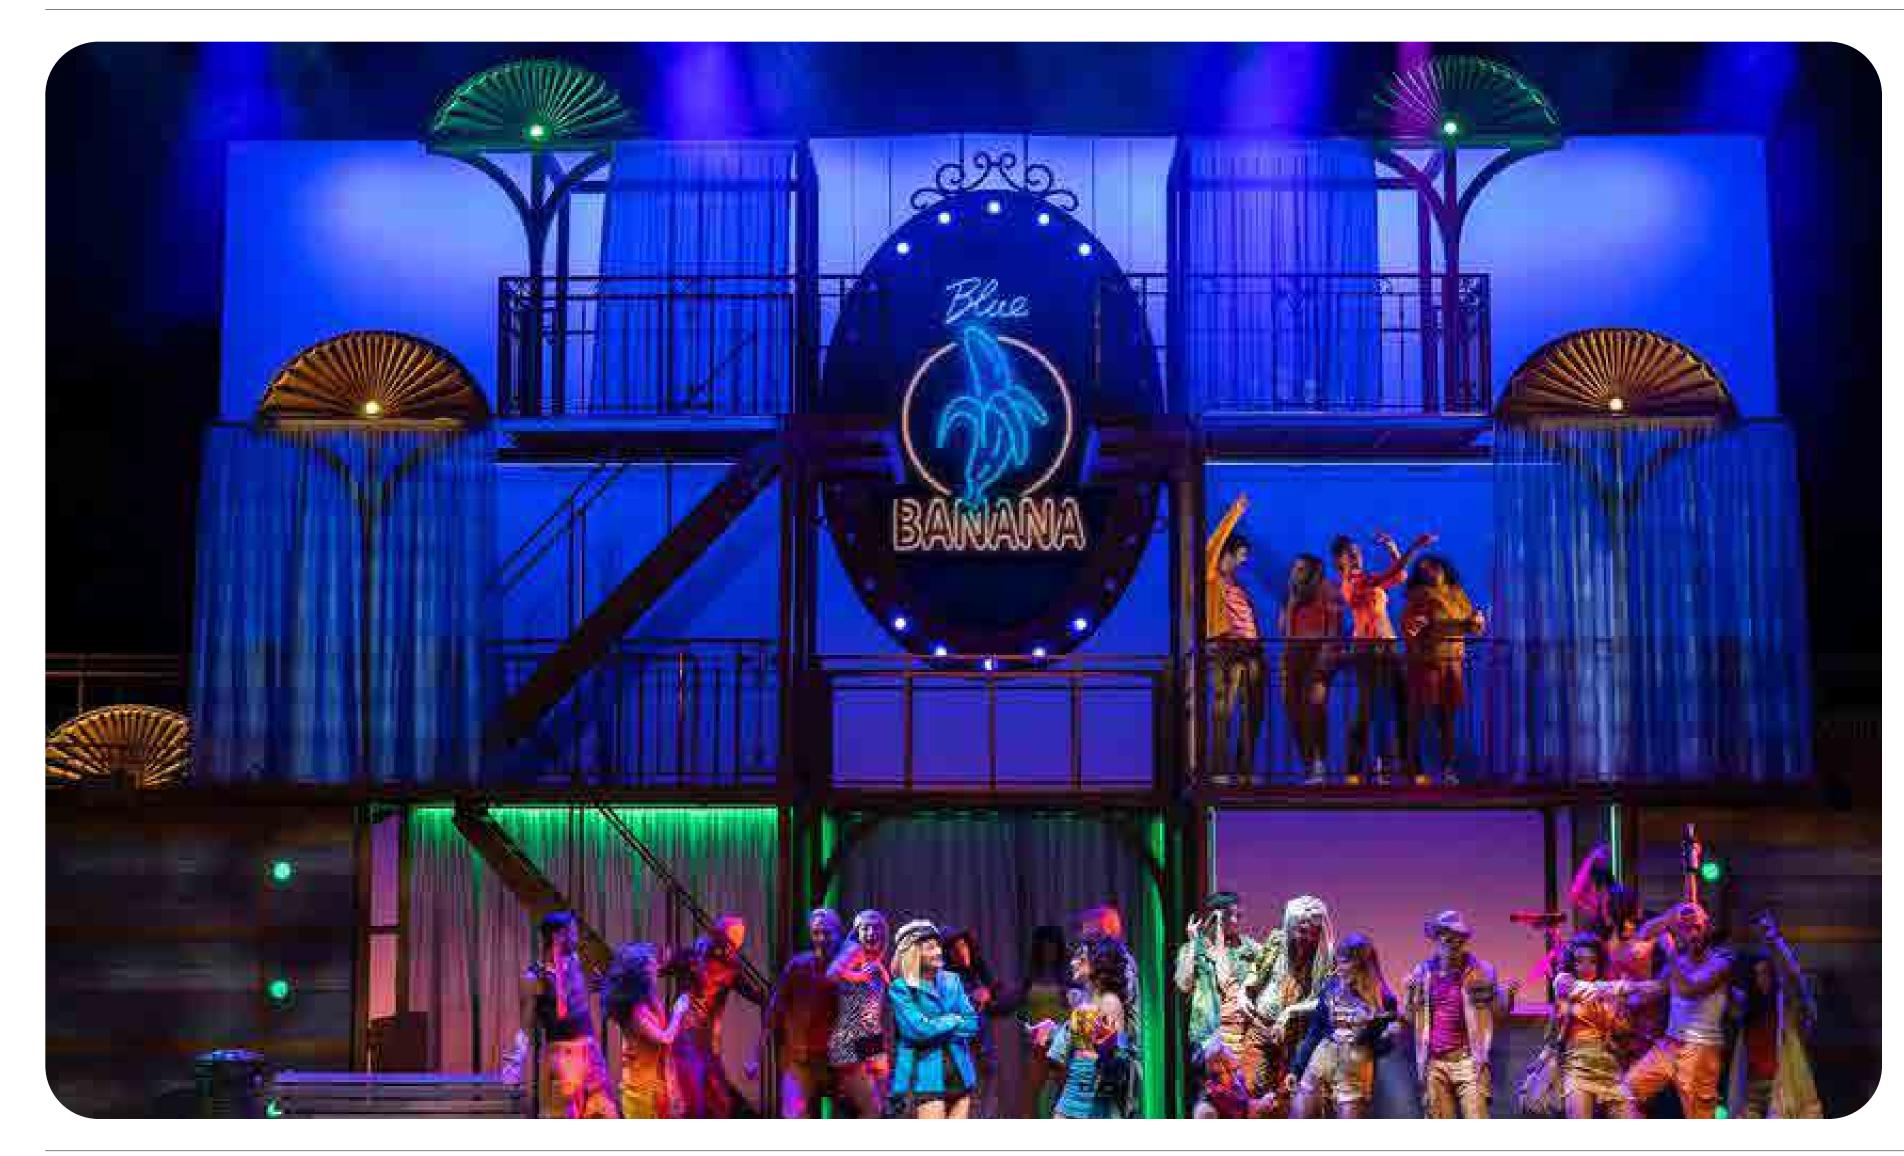

### Pretty Woman

| Location | National Theatre Milan, Italy |
|----------|-------------------------------|
| Light    | Francesco Vignati             |
| Designer |                               |
| Product  | LEDko FullSpectrum 6 HD       |
| Rental   | AudioLux                      |
| Company  |                               |