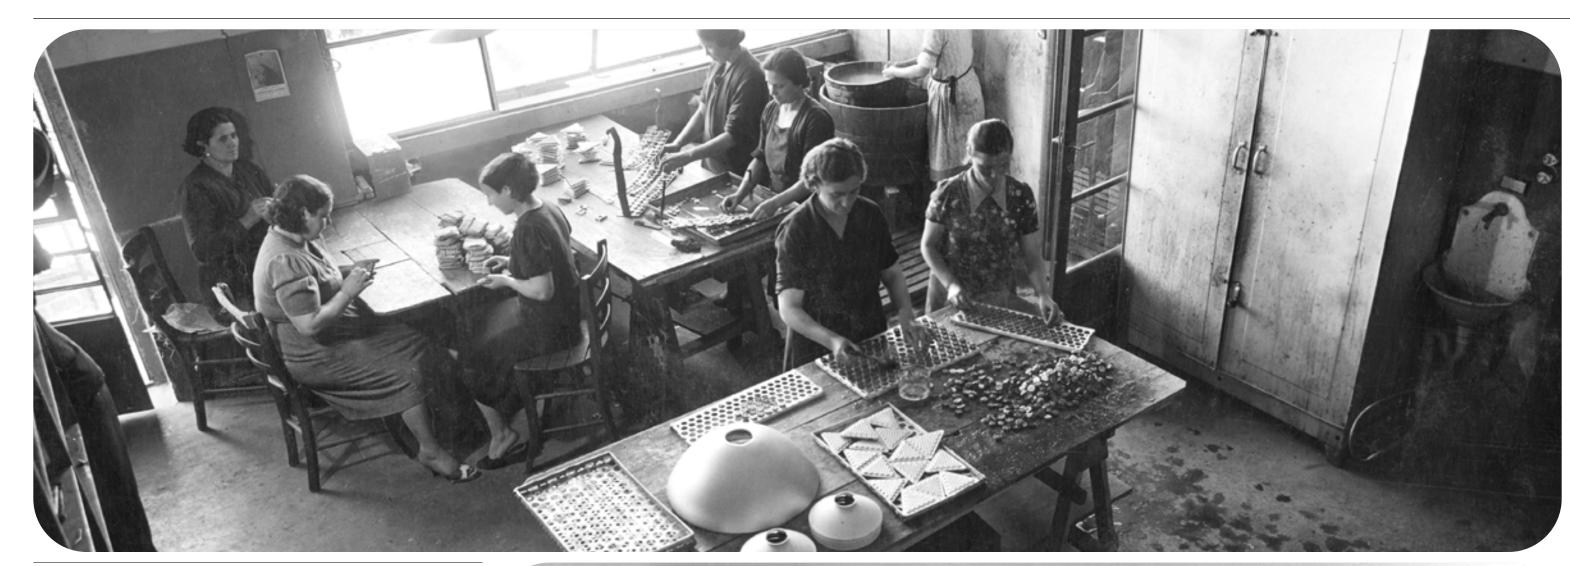

## Introducing Coemar

- 1. Coemar Production Department in early '30s
- 2. First Coemar Headquarters in Milan

Our roots dates back to the early 30s in Milan, Italy, where a small group of engineers felt the need to adopt an innovative approach for the design and development of professional solutions for lighting