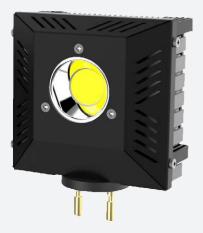

The new ReLite Led Kit is the retrofit solution to **every old halogen fixture**, since the LED socket is adaptable to every projector. This retrofit LED lamp shows an **improved light output compared** to the standard ReLite versions thanks to the external box: this technology enables to keep all the electronics of the product outside the fixture, thus avoiding the overheating of the projector.

## General

| Octional                      |                                                                                                      |
|-------------------------------|------------------------------------------------------------------------------------------------------|
| • LED Source                  | Tungsten or Daylight COB LED                                                                         |
| • CCT Range                   | • • • • Fixed white 3.200 K or 5.600 K                                                               |
| Color Rendition Average       | CRI 90 or CRI> 95                                                                                    |
| • Dimming                     | Linear dimming from 1% to 100%, 4 dimming curves selectable, simulating halogen or discharge lamp    |
| 3                             | based fixtures                                                                                       |
|                               | 3 different dimming control mode: with traditional dimmers, through a potentiometer on board and DMX |
| Camera flicker control        | Yes                                                                                                  |
| Calibrated Cob                | Yes                                                                                                  |
| Electronics Type              | Guaranteed flicker-free                                                                              |
| • L80 Rating                  | 50.000 Hours                                                                                         |
| (hours to 80% output)         |                                                                                                      |
| Electrical                    |                                                                                                      |
| Voltage Input                 | 90-250 V, 50/60 Hz, auto-sensing                                                                     |
| Power Consumption             | 90-200 W depending on the LED module and the size / model of the fixture                             |
| Power Connection              | In PowerCon connector                                                                                |
| Data Connection               | In and Out DMX 5 pin locking XLR connectors                                                          |
| Thermal                       |                                                                                                      |
| Thermal protection            | Yes                                                                                                  |
| Ambient Operating Temperature | 0°C - +40°C (32°F - 104°F)                                                                           |
| Control                       |                                                                                                      |
| Protocols                     | DMX512, Dimming controlled via standard external power dimming unit or with potentiometer knob       |
| RDM configuration             | Yes                                                                                                  |
| DMX Channels                  | 5                                                                                                    |
| Display                       | Setting, addressing, testing and measurements via LEDs display                                       |
| Physical                      |                                                                                                      |
| Mounting OPtions              | With clamp or custumized fixing system for installation on the fixture                               |
| Materials                     | Aluminium and technopolymer                                                                          |
| Weight                        | 3 Kg / 6.61 lbs                                                                                      |
| ● Length                      | 190 mm / 7.48 in                                                                                     |
| Height                        | 85 mm / 3.35 in                                                                                      |
| • Width                       | 170 mm / 6.70 in                                                                                     |
|                               |                                                                                                      |