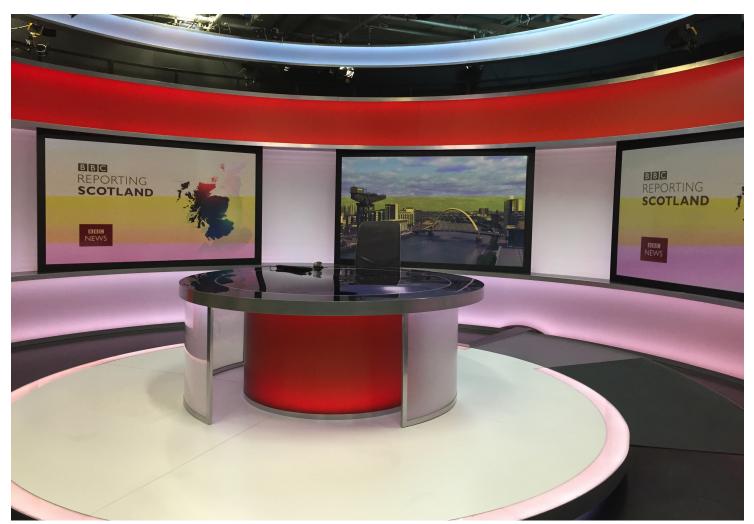

## 5 Channels

- 01 → Master Dimmer
- 02 → Spare Channel 03 → Dimmer Fine
- 04 → Strobe Effect
- 05 → Spcial Functions

Drawing Size

Broadcast - BBC Studios, Scotland, UK

| Product | ReLite LED Kit DIM D |
|---------|----------------------|
| CCT     | 5.600 K              |
| CRI     | >95                  |