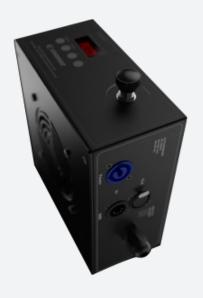

With the **ReLite Led Kit DIM version**, the light source will be **controllable via traditional TRIAC/IGBT dimmers** (through a potentiometer on board) **and by DMX** with full digital settings. This retrofit solution has been designed for all installations where traditional dimmers are still in use.

## General

| Octional                      |                                                                                                      |
|-------------------------------|------------------------------------------------------------------------------------------------------|
| • LED Source                  | Tungsten or Daylight COB LED                                                                         |
| • CCT Range                   | • • • • Fixed white 3.200 K or 5.600 K                                                               |
| Color Rendition Average       | CRI 90 or CRI> 95                                                                                    |
| • Dimming                     | Linear dimming from 1% to 100%, 4 dimming curves selectable, simulating halogen or discharge lamp    |
| 3                             | based fixtures                                                                                       |
|                               | 3 different dimming control mode: with traditional dimmers, through a potentiometer on board and DMX |
| Camera flicker control        | Yes                                                                                                  |
| Calibrated Cob                | Yes                                                                                                  |
| Electronics Type              | Guaranteed flicker-free                                                                              |
| • L80 Rating                  | 50.000 Hours                                                                                         |
| (hours to 80% output)         |                                                                                                      |
| Electrical                    |                                                                                                      |
| Voltage Input                 | 90-250 V, 50/60 Hz, auto-sensing                                                                     |
| Power Consumption             | 90-200 W depending on the LED module and the size / model of the fixture                             |
| Power Connection              | In PowerCon connector                                                                                |
| Data Connection               | In and Out DMX 5 pin locking XLR connectors                                                          |
| Thermal                       |                                                                                                      |
| Thermal protection            | Yes                                                                                                  |
| Ambient Operating Temperature | 0°C - +40°C (32°F - 104°F)                                                                           |
| Control                       |                                                                                                      |
| Protocols                     | DMX512, Dimming controlled via standard external power dimming unit or with potentiometer knob       |
| RDM configuration             | Yes                                                                                                  |
| DMX Channels                  | 5                                                                                                    |
| Display                       | Setting, addressing, testing and measurements via LEDs display                                       |
| Physical                      |                                                                                                      |
| Mounting OPtions              | With clamp or custumized fixing system for installation on the fixture                               |
| Materials                     | Aluminium and technopolymer                                                                          |
| Weight                        | 3 Kg / 6.61 lbs                                                                                      |
| ● Length                      | 190 mm / 7.48 in                                                                                     |
| Height                        | 85 mm / 3.35 in                                                                                      |
| • Width                       | 170 mm / 6.70 in                                                                                     |
|                               |                                                                                                      |