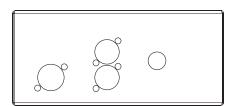

## General

| Octional                      |                                                                                                      |
|-------------------------------|------------------------------------------------------------------------------------------------------|
| • LED Source                  | Tungsten or Daylight COB LED                                                                         |
| • CCT Range                   | • • • • Fixed white 3.200 K or 5.600 K                                                               |
| Color Rendition Average       | CRI 90 or CRI> 95                                                                                    |
| • Dimming                     | Linear dimming from 1% to 100%, 4 dimming curves selectable, simulating halogen or discharge lamp    |
| 3                             | based fixtures                                                                                       |
|                               | 3 different dimming control mode: with traditional dimmers, through a potentiometer on board and DMX |
| Camera flicker control        | Yes                                                                                                  |
| Calibrated Cob                | Yes                                                                                                  |
| Electronics Type              | Guaranteed flicker-free                                                                              |
| • L80 Rating                  | 50.000 Hours                                                                                         |
| (hours to 80% output)         |                                                                                                      |
| Electrical                    |                                                                                                      |
| Voltage Input                 | 90-250 V, 50/60 Hz, auto-sensing                                                                     |
| Power Consumption             | 90-200 W depending on the LED module and the size / model of the fixture                             |
| Power Connection              | In PowerCon connector                                                                                |
| Data Connection               | In and Out DMX 5 pin locking XLR connectors                                                          |
| Thermal                       |                                                                                                      |
| Thermal protection            | Yes                                                                                                  |
| Ambient Operating Temperature | 0°C - +40°C (32°F - 104°F)                                                                           |
| Control                       |                                                                                                      |
| Protocols                     | DMX512, Dimming controlled via standard external power dimming unit or with potentiometer knob       |
| RDM configuration             | Yes                                                                                                  |
| DMX Channels                  | 5                                                                                                    |
| Display                       | Setting, addressing, testing and measurements via LEDs display                                       |
| Physical                      |                                                                                                      |
| Mounting OPtions              | With clamp or custumized fixing system for installation on the fixture                               |
| Materials                     | Aluminium and technopolymer                                                                          |
| Weight                        | 3 Kg / 6.61 lbs                                                                                      |
| ● Length                      | 190 mm / 7.48 in                                                                                     |
| Height                        | 85 mm / 3.35 in                                                                                      |
| • Width                       | 170 mm / 6.70 in                                                                                     |
|                               |                                                                                                      |

## 5 Channels

- 01 → Master Dimmer
- 02 → Spare Channel 03 → Dimmer Fine
- 04 → Strobe Effect
- 05 → Spcial Functions

Drawing Size

Broadcast - BBC Studios, Scotland, UK

| Product | ReLite LED Kit DIM D |
|---------|----------------------|
| CCT     | 5.600 K              |
| CRI     | >95                  |