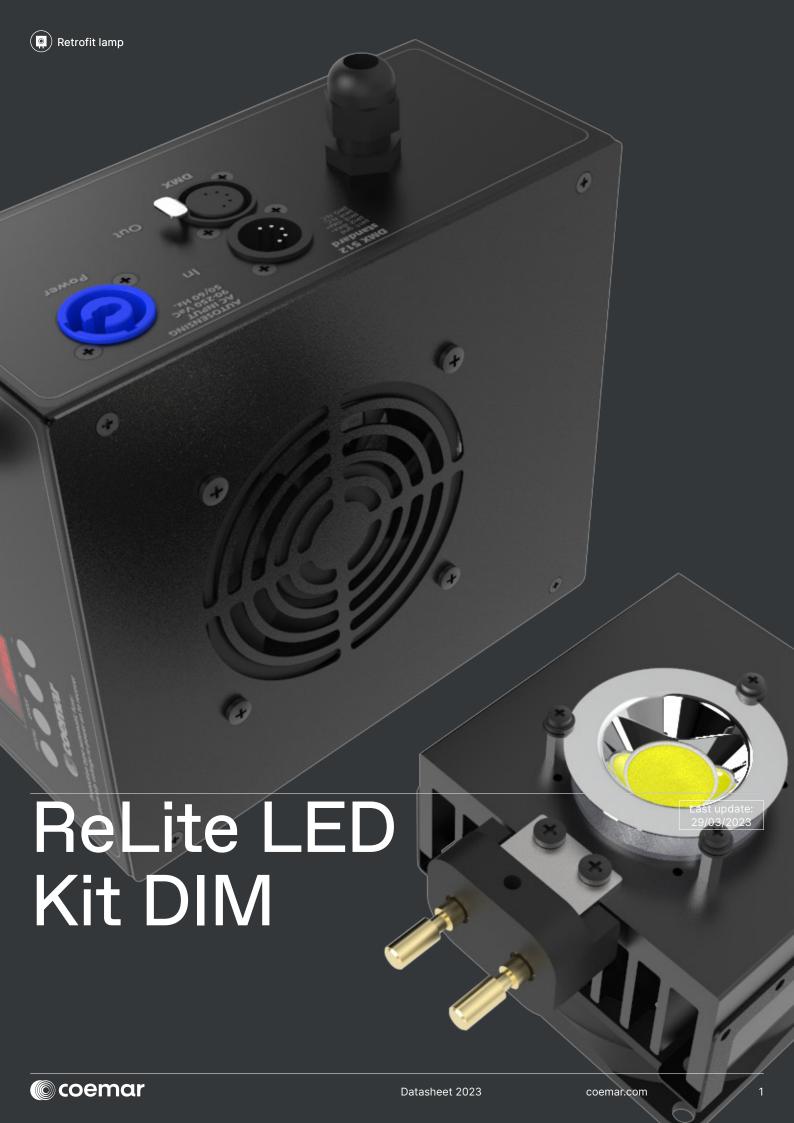

ReLite LED Kit DIM T/D Led Module with G22 pins

Introducing

• If you want to **switch your TV studio or theatre from halogen to LED**, the ReLite Series is the perfect solution for you.

Easy retrofitting, excellent white light quality, huge power savings with almost no heat generated and long life LED lamps are just some of the advantages offered by our ReLite Series.

The new ReLite Led Kit is the retrofit solution to **every old halogen fixture**, since the LED socket is adaptable to every projector. This retrofit LED lamp shows an **improved light output compared** to the standard ReLite versions thanks to the external box: this technology enables to keep all the electronics of the product outside the fixture, thus avoiding the overheating of the projector.

With the **ReLite Led Kit DIM version**, the light source will be **controllable via traditional TRIAC/IGBT dimmers** (through a potentiometer on board) **and by DMX** with full digital settings. This retrofit solution has been designed for all installations where traditional dimmers are still in use.