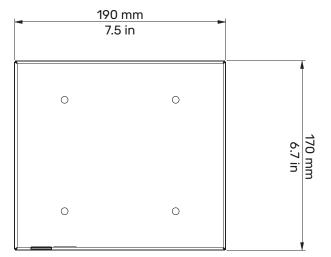

## General

| Octional                      |                                                                                                      |
|-------------------------------|------------------------------------------------------------------------------------------------------|
| • LED Source                  | Tungsten or Daylight COB LED                                                                         |
| • CCT Range                   | • • • • Fixed white 3.200 K or 5.600 K                                                               |
| Color Rendition Average       | CRI 90 or CRI> 95                                                                                    |
| • Dimming                     | Linear dimming from 1% to 100%, 4 dimming curves selectable, simulating halogen or discharge lamp    |
| 3                             | based fixtures                                                                                       |
|                               | 3 different dimming control mode: with traditional dimmers, through a potentiometer on board and DMX |
| Camera flicker control        | Yes                                                                                                  |
| Calibrated Cob                | Yes                                                                                                  |
| Electronics Type              | Guaranteed flicker-free                                                                              |
| • L80 Rating                  | 50.000 Hours                                                                                         |
| (hours to 80% output)         |                                                                                                      |
| Electrical                    |                                                                                                      |
| Voltage Input                 | 90-250 V, 50/60 Hz, auto-sensing                                                                     |
| Power Consumption             | 90-200 W depending on the LED module and the size / model of the fixture                             |
| Power Connection              | In PowerCon connector                                                                                |
| Data Connection               | In and Out DMX 5 pin locking XLR connectors                                                          |
| Thermal                       |                                                                                                      |
| Thermal protection            | Yes                                                                                                  |
| Ambient Operating Temperature | 0°C - +40°C (32°F - 104°F)                                                                           |
| Control                       |                                                                                                      |
| Protocols                     | DMX512, Dimming controlled via standard external power dimming unit or with potentiometer knob       |
| RDM configuration             | Yes                                                                                                  |
| DMX Channels                  | 5                                                                                                    |
| Display                       | Setting, addressing, testing and measurements via LEDs display                                       |
| Physical                      |                                                                                                      |
| Mounting OPtions              | With clamp or custumized fixing system for installation on the fixture                               |
| Materials                     | Aluminium and technopolymer                                                                          |
| Weight                        | 3 Kg / 6.61 lbs                                                                                      |
| ● Length                      | 190 mm / 7.48 in                                                                                     |
| Height                        | 85 mm / 3.35 in                                                                                      |
| • Width                       | 170 mm / 6.70 in                                                                                     |
|                               |                                                                                                      |