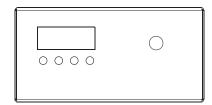

## General

| Octional                      |                                                                                                      |
|-------------------------------|------------------------------------------------------------------------------------------------------|
| • LED Source                  | Tungsten or Daylight COB LED                                                                         |
| • CCT Range                   | • • • • Fixed white 3.200 K or 5.600 K                                                               |
| Color Rendition Average       | CRI 90 or CRI> 95                                                                                    |
| • Dimming                     | Linear dimming from 1% to 100%, 4 dimming curves selectable, simulating halogen or discharge lamp    |
| 3                             | based fixtures                                                                                       |
|                               | 3 different dimming control mode: with traditional dimmers, through a potentiometer on board and DMX |
| Camera flicker control        | Yes                                                                                                  |
| Calibrated Cob                | Yes                                                                                                  |
| Electronics Type              | Guaranteed flicker-free                                                                              |
| • L80 Rating                  | 50.000 Hours                                                                                         |
| (hours to 80% output)         |                                                                                                      |
| Electrical                    |                                                                                                      |
| Voltage Input                 | 90-250 V, 50/60 Hz, auto-sensing                                                                     |
| Power Consumption             | 90-200 W depending on the LED module and the size / model of the fixture                             |
| Power Connection              | In PowerCon connector                                                                                |
| Data Connection               | In and Out DMX 5 pin locking XLR connectors                                                          |
| Thermal                       |                                                                                                      |
| Thermal protection            | Yes                                                                                                  |
| Ambient Operating Temperature | 0°C - +40°C (32°F - 104°F)                                                                           |
| Control                       |                                                                                                      |
| Protocols                     | DMX512, Dimming controlled via standard external power dimming unit or with potentiometer knob       |
| RDM configuration             | Yes                                                                                                  |
| DMX Channels                  | 5                                                                                                    |
| Display                       | Setting, addressing, testing and measurements via LEDs display                                       |
| Physical                      |                                                                                                      |
| Mounting OPtions              | With clamp or custumized fixing system for installation on the fixture                               |
| Materials                     | Aluminium and technopolymer                                                                          |
| Weight                        | 3 Kg / 6.61 lbs                                                                                      |
| ● Length                      | 190 mm / 7.48 in                                                                                     |
| Height                        | 85 mm / 3.35 in                                                                                      |
| • Width                       | 170 mm / 6.70 in                                                                                     |
|                               |                                                                                                      |

## 5 Channels

- 01 → Master Dimmer
- 02 → Spare Channel 03 → Dimmer Fine
- 04 → Strobe Effect
- 05 → Spcial Functions

Drawing Size

Broadcast - BBC Studios, Scotland, UK

| Product | ReLite LED Kit DIM D |
|---------|----------------------|
| CCT     | 5.600 K              |
| CRI     | >95                  |